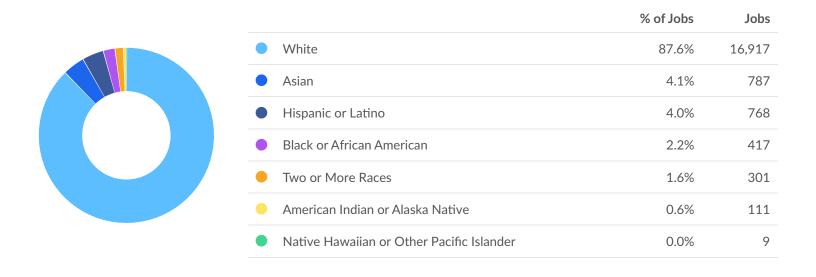

#### **Racial Diversity**

Racial diversity is low in Marathon County, WI. The national average for an area this size is 7,519\* racially diverse employees, while there are 2,392 here.

### Occupation Race/Ethnicity Breakdown