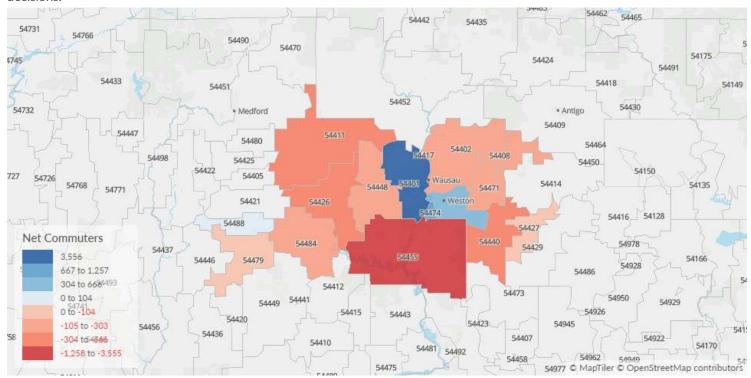

### Place of Work vs Place of Residence

Understanding where talent in Marathon County, WI currently works compared to where talent lives can help you optimize site decisions.

2022

1,332

1,325

| Where | Tal | ent | W | or | ks |
|-------|-----|-----|---|----|----|
|-------|-----|-----|---|----|----|

Mosinee, WI (in Marath...

Rothschild, WI (in Marat...

#### **Employment** Name 7,894 54401 Wausau, WI (in Maratho... 54403 Wausau, WI (in Maratho... 3,319 54476 Schofield, WI (in Marath... 3,182

#### Where Talent Lives

| ZIP   | Name                     | Workers |
|-------|--------------------------|---------|
| 54401 | Wausau, WI (in Maratho   | 4,338   |
| 54403 | Wausau, WI (in Maratho   | 3,437   |
| 54476 | Schofield, WI (in Marath | 2,821   |
| 54455 | Mosinee, WI (in Marath   | 2,589   |
| 54411 | Athens, WI (in Maratho   | 673     |

ZIP

54455

54474