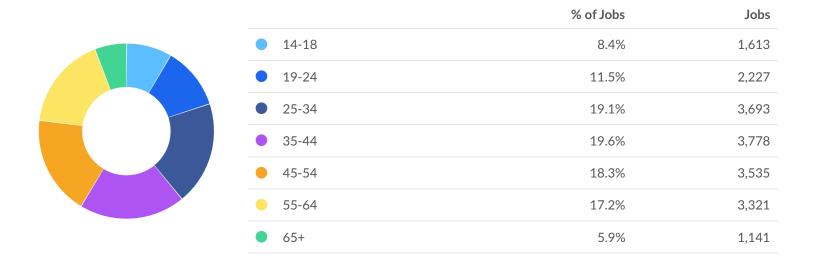

s 4,502\* employees 55 or older, while there are 4,463 here.

#### **Racial Diversity**

Racial diversity is low in Marathon County, WI. The national average for an area this size is 7,519\* racially diverse employees, while there are 2,392 here.

#### **Gender Diversity**

Gender diversity is about average in Marathon County, WI. The national average for an area this size is 10,101\* female employees, while there are 10,479 here.

<sup>\*</sup>National average values are derived by taking the national value for your occupations and scaling it down to account for the difference in overall workforce size between the nation and Marathon County, WI. In other words, the values represent the national average adjusted for region size.



## **Demographic Details**

### Occupation Age Breakdown



### Occupation Race/Ethnicity Breakdown





## Occupation Gender Breakdown





## Compensation

### **Talent Is 1% Cheaper**

In 2021, the median compensation for your occupations in Marathon County, WI is \$36,699. Based on the national median wage of \$37,082 for this position, this means you will spend about 1% less to employ your occupations here. However, their actual purchasing power will be 1% less than the national median when we adjust for regional cost of living (which is 0% lower than average).





### **Demand**



#### **370 Employers Competing**

All employers in the region who posted for this job over the last 12 months.



#### 2,415 Unique Job Postings

The number of unique postings for this job over the last 12 months.



#### 30 Day Median Duration

Posting duration