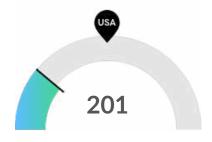

#### **Demand (Job Postings)**

Competition from online job postings is low in Marathon County, WI. The national average for an area this size is 560\* job postings/mo, while there are 201 here.

<sup>\*</sup>National average values are derived by taking the national value for your occupations and scaling it down to account for the difference in overall workforce size between the nation and Marathon County, WI. In other words, the values represent the national average adjusted for region size.