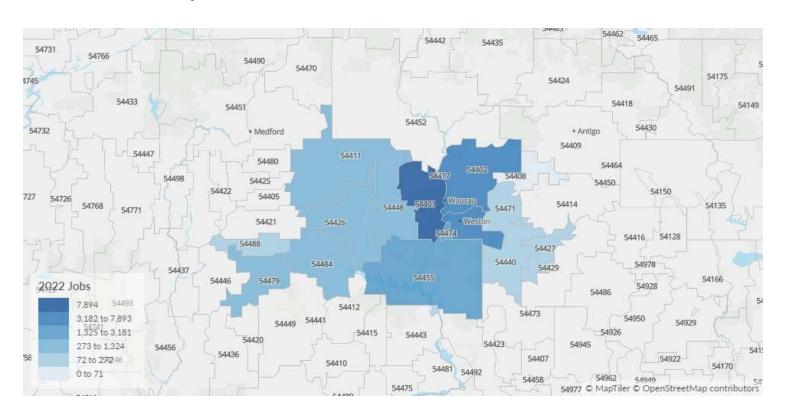

# Workforce Map

### Place of Work vs Place of Residence

Understanding where talent in Marathon County, WI currently works compared to where talent lives can help you optimize site decisions.

2022

1,332

1,325

| Where | Tal | ent | W | or | ks |
|-------|-----|-----|---|----|----|
|-------|-----|-----|---|----|----|

Mosinee, WI (in Marath...

Rothschild, WI (in Marat...

#### **Employment** Name 7,894 54401 Wausau, WI (in Maratho... 54403 Wausau, WI (in Maratho... 3,319 54476 Schofield, WI (in Marath... 3,182

#### Where Talent Lives

| ZIP   | Name                     | Workers |
|-------|--------------------------|---------|
| 54401 | Wausau, WI (in Maratho   | 4,338   |
| 54403 | Wausau, WI (in Maratho   | 3,437   |
| 54476 | Schofield, WI (in Marath | 2,821   |
| 54455 | Mosinee, WI (in Marath   | 2,589   |
| 54411 | Athens, WI (in Maratho   | 673     |

ZIP

54455

54474