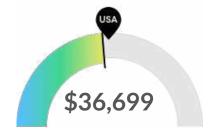

#### Compensation

The cost for talent is about average in Marathon County, WI. The national median salary for your occupations is \$37,082, while you'll pay \$36,699 here.

### **Talent Is 1% Cheaper**

In 2021, the median compensation for your occupations in Marathon County, WI is \$36,699. Based on the national median wage of \$37,082 for this position, this means you will spend about 1% less to employ your occupations here. However, their actual purchasing power will be 1% less than the national median when we adjust for regional cost of living (which is 0% lower than average).