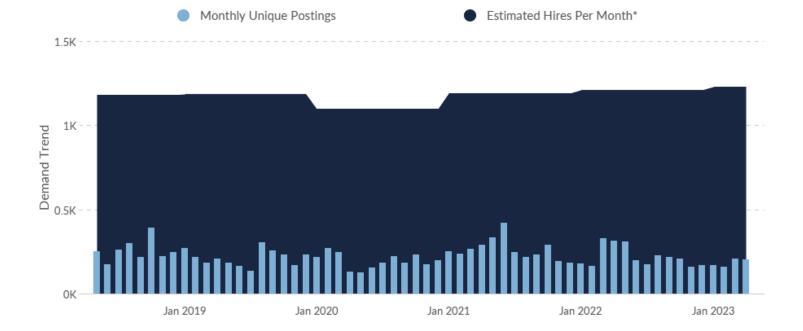

#### **Demand (Job Postings)**

Competition from online job postings is low in Marathon County, WI. The national average for an area this size is 560\* job postings/mo, while there are 201 here.

<sup>\*</sup>National average values are derived by taking the national value for your occupations and scaling it down to account for the difference in overall workforce size between the nation and Marathon County, WI. In other words, the values represent the national average adjusted for region size.

#### **370 Employers Competing**

All employers in the region who posted for this job over the last 12 months.

#### 2,415 Unique Job Postings

The number of unique postings for this job over the last 12 months.