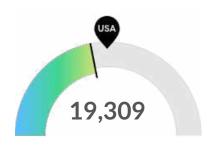

#### Supply (Jobs)

Marathon County, WI is not a hotspot for this kind of talent. The national average for an area this size is 23,168\* employees, while there are 19,309 here.

### Supply Is Lower Than the National Average

The regional vs. national average employment helps you understand if the supply of your occupations is a strength or weakness for Marathon County, WI, and how it is changing relative to the nation. An average area of this size would have 23,168\* employees, while there are 19,309 here. This lower than expected supply may make it more difficult to find candidates. The gap between expected and actual employment is expected to remain roughly the same over the next 5 years.