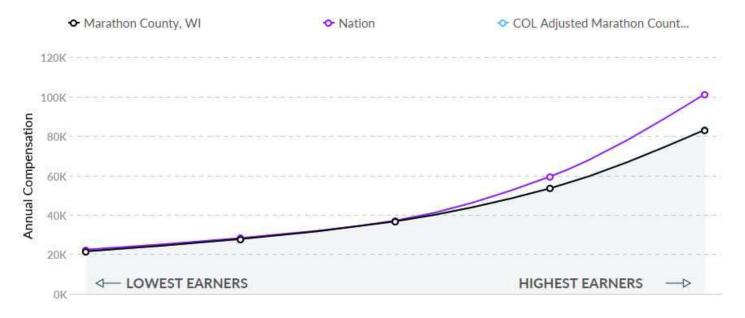

#### Compensation

The cost for talent is about average in Marathon County, WI. The national median salary for your occupations is \$37,082, while you'll pay \$36,699 here.

### **Talent Is 1% Cheaper**

In 2021, the median compensation for your occupations in Marathon County, WI is \$36,699. Based on the national median wage of \$37,082 for this position, this means you will spend about 1% less to employ your occupations here. However, their actual purchasing power will be 1% less than the national median when we adjust for regional cost of living (which is 0% lower than average).