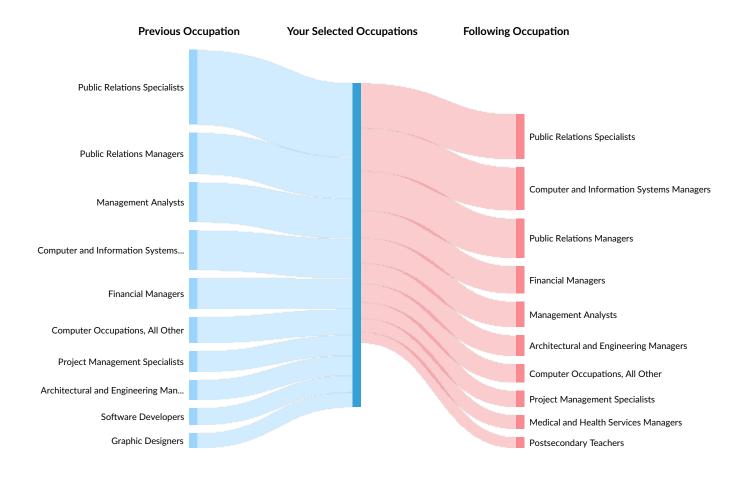

### **Occupation Gain and Drain**

The table below analyzes the profiles of current and past people in your selected occupations. The left column shows job transitions from other occupations to your selected occupations. The right column shows job transitions from your selected occupations to other occupations.

The following represents the job transitions of employees in your selected occupations in the United States:

| Previous Occupations         | Transitions |
|------------------------------|-------------|
| Public Relations Specialists | 76,648      |
| Public Relations Managers    | 42,351      |
| Management Analysts          | 40,916      |

| Previous Occupations                                                                     | Transitions |
|------------------------------------------------------------------------------------------|-------------|
| Computer and Information Systems Managers                                                | 40,843      |
| Financial Managers                                                                       | 31,618      |
| Computer Occupations, All Other                                                          | 26,607      |
| Project Management Specialists                                                           | 21,189      |
| Architectural and Engineering Managers                                                   | 20,511      |
| Software Developers                                                                      | 17,213      |
| Graphic Designers                                                                        | 15,280      |
| Computer Systems Analysts                                                                | 14,724      |
| Medical and Health Services Managers                                                     | 13,638      |
| Web Developers                                                                           | 13,145      |
| Sales Representatives, Wholesale and Manufacturing,<br>Technical and Scientific Products | 12,211      |
| Postsecondary Teachers                                                                   | 11,625      |
| Retail Salespersons                                                                      | 10,294      |
| Buyers and Purchasing Agents                                                             | 9,271       |
| Purchasing Managers                                                                      | 9,056       |
| Industrial Engineers                                                                     | 8,795       |
| Training and Development Specialists                                                     | 8,594       |
| First-Line Supervisors of Production and Operating Workers                               | 7,329       |
| Editors                                                                                  | 7,113       |
| Financial and Investment Analysts                                                        | 6,451       |
| Industrial Production Managers                                                           | 6,264       |
| Securities, Commodities, and Financial Services Sales Agents                             | 6,080       |
| Real Estate Sales Agents                                                                 | 5,255       |
| Accountants and Auditors                                                                 | 5,237       |
| Personal Financial Advisors                                                              | 4,366       |

| Previous Occupations                                                                     | Transitions |
|------------------------------------------------------------------------------------------|-------------|
| Office Clerks, General                                                                   | 714         |
| Medical Secretaries and Administrative Assistants                                        | 640         |
| Following Occupations                                                                    | Transitions |
| Public Relations Specialists                                                             | 46,265      |
| Computer and Information Systems Managers                                                | 44,193      |
| Public Relations Managers                                                                | 40,510      |
| Financial Managers                                                                       | 28,149      |
| Management Analysts                                                                      | 26,072      |
| Architectural and Engineering Managers                                                   | 21,199      |
| Computer Occupations, All Other                                                          | 18,908      |
| Project Management Specialists                                                           | 16,524      |
| Medical and Health Services Managers                                                     | 14,181      |
| Postsecondary Teachers                                                                   | 11,172      |
| Software Developers                                                                      | 10,796      |
| Web Developers                                                                           | 9,984       |
| Sales Representatives, Wholesale and Manufacturing,<br>Technical and Scientific Products | 9,801       |
| Graphic Designers                                                                        | 9,622       |
| Purchasing Managers                                                                      | 8,280       |
| Real Estate Sales Agents                                                                 | 7,992       |
| Retail Salespersons                                                                      | 7,586       |
| Computer Systems Analysts                                                                | 7,439       |
| Training and Development Specialists                                                     | 6,067       |
| Industrial Engineers                                                                     | 5,507       |
| First-Line Supervisors of Production and Operating Workers                               | 5,421       |
| Buyers and Purchasing Agents                                                             | 5,240       |
| Lightcast Q2 2023 Data Set   lightcast.io                                                | 22          |