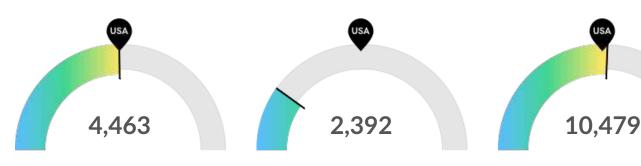

#### **Retiring Soon**

Retirement risk is about average in Marathon County, WI. The national average for an area this size is 4,502\* employees 55 or older, while there are 4,463 here.

#### **Racial Diversity**

Racial diversity is low in Marathon County, WI. The national average for an area this size is 7,519\* racially diverse employees, while there are 2,392 here.

#### **Gender Diversity**

Gender diversity is about average in Marathon County, WI. The national average for an area this size is 10,101\* female employees, while there are 10,479 here.

<sup>\*</sup>National average values are derived by taking the national value for your occupations and scaling it down to account for the difference in overall workforce size between the nation and Marathon County, WI. In other words, the values represent the national average adjusted for region size.