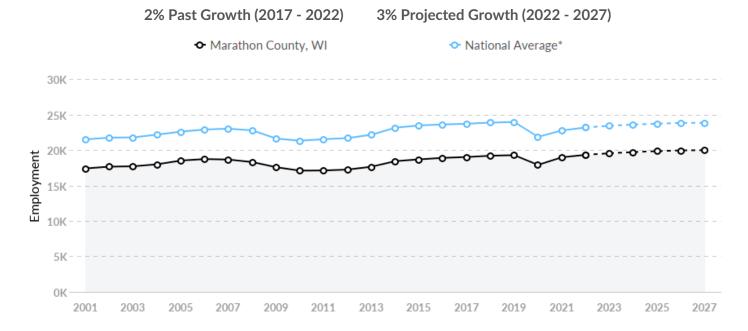

### Supply Is Lower Than the National Average

The regional vs. national average employment helps you understand if the supply of your occupations is a strength or weakness for Marathon County, WI, and how it is changing relative to the nation. An average area of this size would have 23,168\* employees, while there are 19,309 here. This lower than expected supply may make it more difficult to find candidates. The gap between expected and actual employment is expected to remain roughly the same over the next 5 years.