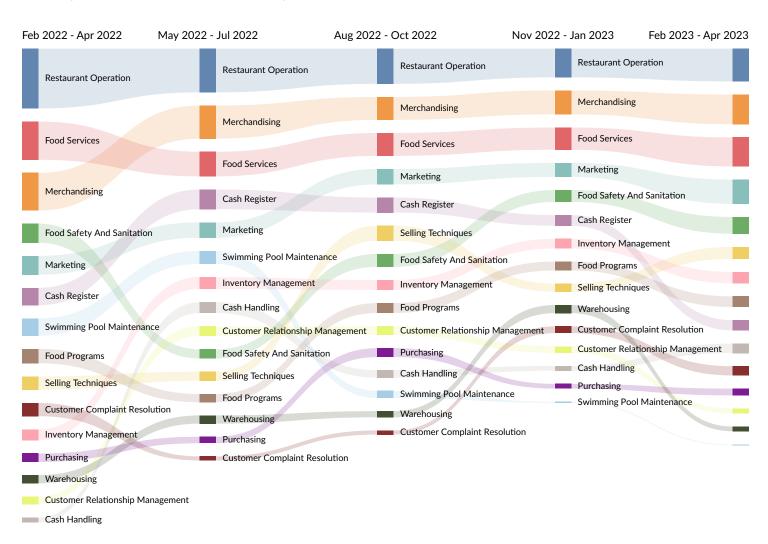

### Top 15 Skills for Your Selected Job Types by Quarter

Skills help us understand the direction an occupation is headed.