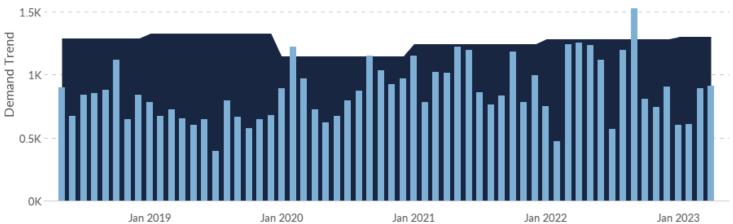

#### **Demand (Job Postings)**

Competition from online job postings is low in your area. The national average for an area this size is 1,498\* job posting/mo, while there are 924 here.

<sup>\*</sup>National average values are derived by taking the national value for your occupations and scaling it down to account for the difference in overall workforce size between the nation and your area. In other words, the values represent the national average adjusted for region size.

#### **722 Employers Competing**

All employers in the region who posted for this job over the last 12 months.

#### 11,086 Unique Job Postings

The number of unique postings for this job over the last 12 months.