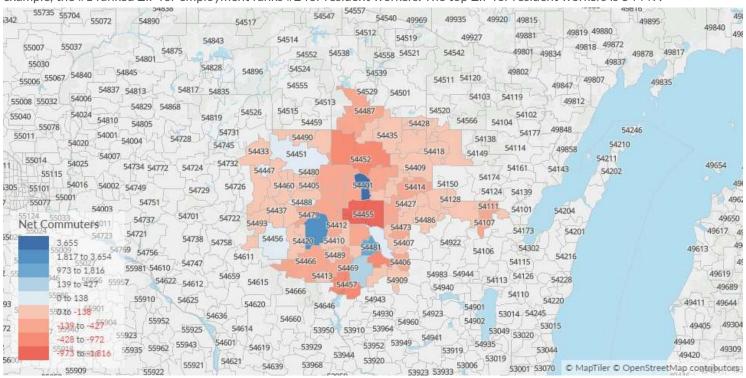

#### Place of Work vs Place of Residence

Understanding where talent in the region currently works compared to where talent lives can help you optimize site decisions. For example, the #1 ranked ZIP for employment ranks #2 for resident workers. The top ZIP for resident workers is 54449.

|       | Where Talent Works       | Where Talent Lives |       |                          |                 |
|-------|--------------------------|--------------------|-------|--------------------------|-----------------|
| ZIP   | Name                     | 2022<br>Employment | ZIP   | Name                     | 2022<br>Workers |
| 54401 | Wausau, WI (in Maratho   | 6,861              | 54449 | Marshfield, WI (in Woo   | 3,371           |
| 54449 | Marshfield, WI (in Woo   | 5,188              | 54401 | Wausau, WI (in Maratho   | 3,207           |
| 54481 | Stevens Point, WI (in Po | 3,110              | 54494 | Wisconsin Rapids, WI (i  | 2,382           |
| 54494 | Wisconsin Rapids, WI (i  | 2,594              | 54403 | Wausau, WI (in Maratho   | 2,331           |
| 54403 | Wausau, WI (in Maratho   | 2,074              | 54481 | Stevens Point, WI (in Po | 2,137           |