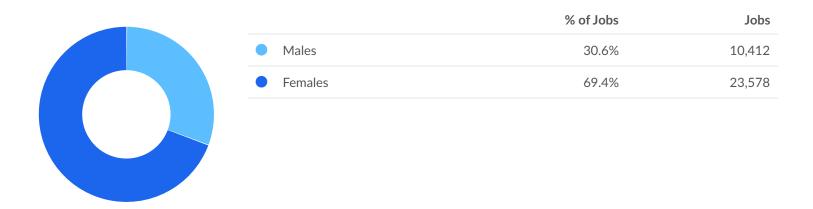

#### **Gender Diversity**

Gender diversity is about average in your area. The national average for an area this size is 22,369\* female employees, while there are 23,578 here.

<sup>\*</sup>National average values are derived by taking the national value for your occupations and scaling it down to account for the difference in overall workforce size between the nation and your area. In other words, the values represent the national average adjusted for region size.