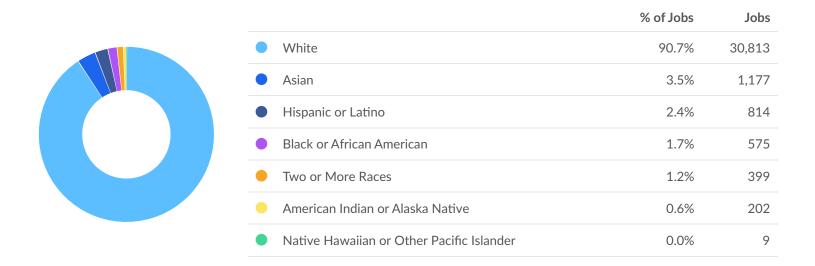

#### **Racial Diversity**

Racial diversity is low in your area. The national average for an area this size is 13,342\* racially diverse employees, while there are 3,177 here.