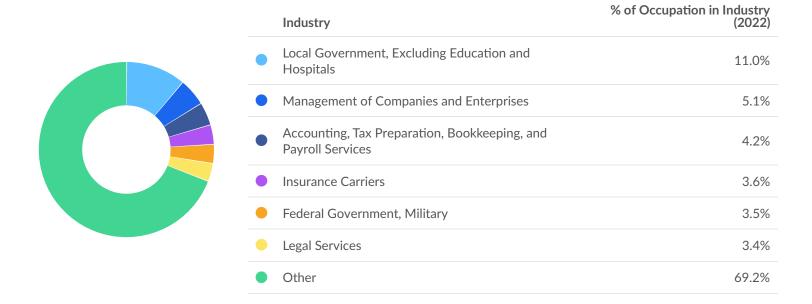

## Most Jobs are Found in the Local Government, Excluding Education and Hospitals **Industry Sector**