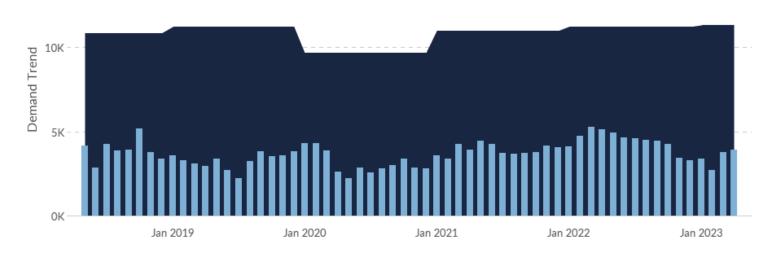

#### **Demand (Job Postings)**

Competition from online job postings is low in Wisconsin. The national average for an area this size is 5,031\* job postings/mo, while there are 3,992 here.

<sup>\*</sup>National average values are derived by taking the national value for your occupations and scaling it down to account for the difference in overall workforce size between the nation and Wisconsin. In other words, the values represent the national average adjusted for region size.

## **Demand**

#### 5,087 Employers Competing

All employers in the region who posted for this job over the last 12 months.

#### 47,898 Unique Job Postings

The number of unique postings for this job over the last 12 months.

#### 30 Day Median Duration

Posting duration is the same as what's typical in the region.

| Occupation                                      | Avg Monthly Postings (May 2022 - Apr<br>2023) | Avg Monthly Hires (May 2022 - Apr<br>2023) |
|-------------------------------------------------|-----------------------------------------------|--------------------------------------------|
| Accountants and Auditors                        | 494                                           | 897                                        |
| Bookkeeping, Accounting, and Auditing<br>Clerks | 504                                           | 2,062                                      |
| Security Guards                                 | 468                                           | 877                                        |
| Office Clerks, General                          | 320                                           | 3,768                                      |