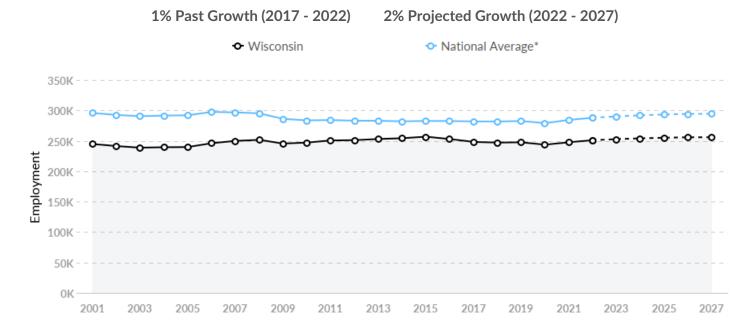

#### Supply Is Lower Than the National Average

The regional vs. national average employment helps you understand if the supply of your occupations is a strength or weakness for Wisconsin, and how it is changing relative to the nation. An average area of this size would have 287,821\* employees, while there are 250,927 here. This lower than expected supply may make it more difficult to find candidates. The gap between expected and actual employment is expected to remain roughly the same over the next 5 years.