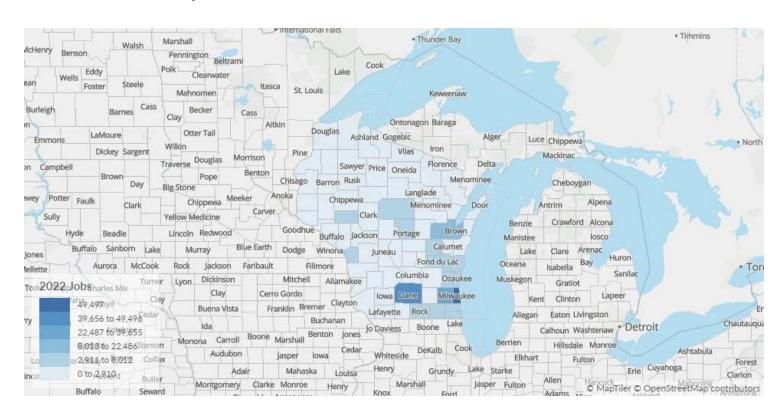

# Workforce Map

## Most Jobs are Found in the Local Government, Excluding Education and Hospitals **Industry Sector**

#### Place of Work vs Place of Residence

Understanding where talent in Wisconsin currently works compared to where talent lives can help you optimize site decisions.

| Where Talent Works |  |
|--------------------|--|
| Where lalent Works |  |

| County | Name                   | 2022<br>Employment | County | Name                   | 2022<br>Workers |
|--------|------------------------|--------------------|--------|------------------------|-----------------|
| 55079  | Milwaukee County, WI   | 49,497             | 55079  | Milwaukee County, WI   | 43,081          |
| 55025  | Dane County, WI        | 39,656             | 55025  | Dane County, WI        | 34,030          |
| 55133  | Waukesha County, WI    | 22,487             | 55133  | Waukesha County, WI    | 21,042          |
| 55009  | Brown County, WI       | 12,664             | 55999  | [Wisconsin, county not | 10,979          |
| 55999  | [Wisconsin, county not | 11,004             | 55009  | Brown County, WI       | 10,842          |

Where Talent Lives