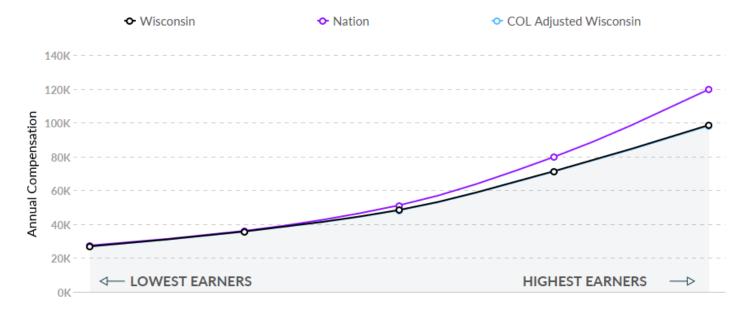

## Talent Is 5% Cheaper, While the Cost of Living May Make Attraction Difficult

In 2021, the median compensation for your occupations in Wisconsin is \$48,398. Based on the national median wage of \$51,151 for this position, this means you will spend about 5% less to employ your occupations here. However, their actual purchasing power will be 6% less than the national median when we adjust for regional cost of living (which is 0% higher than average). This may make it harder to attract talent to the region at this price.