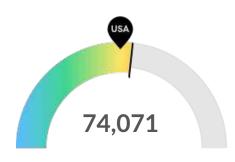

#### **Retiring Soon**

Retirement risk is high in Wisconsin. The national average for an area this size is 67,094\* employees 55 or older, while there are 74,071 here.