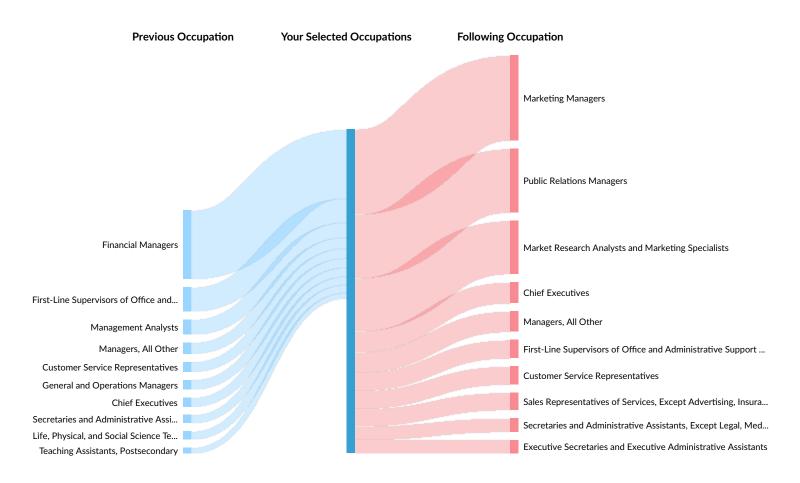

## **Occupation Gain and Drain**

The table below analyzes the profiles of current and past people in your selected occupations. The left column shows job transitions from other occupations to your selected occupations. The right column shows job transitions from your selected occupations to other occupations.

Please note, results are only available at the national level and the 2 and 5 digit SOC level. Other SOC levels will be converted to 5-digit SOC. Also your selection has been limited to 100 occupations.

The following represents the job transitions of employees in your selected occupations in the United States:

| Previous Occupations                                                   | Transitions |
|------------------------------------------------------------------------|-------------|
| Financial Managers                                                     | 61,881      |
| First-Line Supervisors of Office and Administrative Support<br>Workers | 21,580      |

| Previous Occupations                                                               | Transitions |
|------------------------------------------------------------------------------------|-------------|
| Management Analysts                                                                | 13,417      |
| Managers, All Other                                                                | 9,921       |
| Customer Service Representatives                                                   | 8,815       |
| General and Operations Managers                                                    | 8,465       |
| Chief Executives                                                                   | 8,115       |
| Secretaries and Administrative Assistants, Except Legal,<br>Medical, and Executive | 7,367       |
| Life, Physical, and Social Science Technicians, All Other                          | 7,192       |
| Teaching Assistants, Postsecondary                                                 | 5,056       |
| Computer User Support Specialists                                                  | 4,779       |
| Market Research Analysts and Marketing Specialists                                 | 4,544       |
| Securities, Commodities, and Financial Services Sales Agents                       | 4,523       |
| Computer Systems Analysts                                                          | 4,462       |
| Software Quality Assurance Analysts and Testers                                    | 3,860       |
| Postsecondary Teachers                                                             | 3,779       |
| Retail Salespersons                                                                | 3,520       |
| Marketing Managers                                                                 | 3,398       |
| Computer and Information Systems Managers                                          | 2,676       |
| Executive Secretaries and Executive Administrative Assistants                      | 2,570       |
| Social and Human Service Assistants                                                | 2,482       |
| First-Line Supervisors of Production and Operating Workers                         | 2,413       |
| Human Resources Specialists                                                        | 2,393       |
| Sales Managers                                                                     | 2,353       |
| Human Resources Managers                                                           | 2,303       |
| Operations Research Analysts                                                       | 2,286       |
| Teaching Assistants, Except Postsecondary                                          | 2,047       |

| Previous Occupations                                                                                | Transitions |
|-----------------------------------------------------------------------------------------------------|-------------|
| Tellers                                                                                             | 2,038       |
| Buyers and Purchasing Agents                                                                        | 1,840       |
| Bill and Account Collectors                                                                         | 1,812       |
| Loan Officers                                                                                       | 1,761       |
| Personal Financial Advisors                                                                         | 1,757       |
| Real Estate Sales Agents                                                                            | 1,745       |
| Credit Analysts                                                                                     | 1,728       |
| Computer Occupations, All Other                                                                     | 1,687       |
| Project Management Specialists                                                                      | 1,576       |
| Sales Representatives of Services, Except Advertising,<br>Insurance, Financial Services, and Travel | 1,566       |
| Waiters and Waitresses                                                                              | 1,509       |
| Coaches and Scouts                                                                                  | 1,491       |
| Sales Representatives, Wholesale and Manufacturing, Except<br>Technical and Scientific Products     | 1,467       |
| Network and Computer Systems Administrators                                                         | 1,399       |
| Industrial Engineers                                                                                | 1,373       |
| Property, Real Estate, and Community Association Managers                                           | 1,370       |
| Training and Development Specialists                                                                | 1,281       |
| Stockers and Order Fillers                                                                          | 1,222       |
| Cashiers                                                                                            | 1,215       |
| First-Line Supervisors of Retail Sales Workers                                                      | 1,169       |
| Demonstrators and Product Promoters                                                                 | 1,080       |
| Hotel, Motel, and Resort Desk Clerks                                                                | 1,046       |
| Public Relations Managers                                                                           | 1,044       |
| Educational, Guidance, and Career Counselors and Advisors                                           | 1,006       |
| Software Developers                                                                                 | 964         |
| ightcast Q2 2023 Data Set   lightcast.io                                                            | 19          |

| Previous Occupations                                                     | Transitions |
|--------------------------------------------------------------------------|-------------|
| Medical and Health Services Managers                                     | 954         |
| Insurance Sales Agents                                                   | 891         |
| Paralegals and Legal Assistants                                          | 852         |
| Transportation, Storage, and Distribution Managers                       | 837         |
| Logisticians                                                             | 831         |
| Registered Nurses                                                        | 827         |
| Fast Food and Counter Workers                                            | 708         |
| Education Administrators, Postsecondary                                  | 707         |
| Teachers and Instructors, All Other                                      | 703         |
| Receptionists and Information Clerks                                     | 600         |
| Secondary School Teachers, Except Special and Career/Technical Education | 577         |
| Education Administrators, Kindergarten through Secondary                 | 563         |
| Architectural and Engineering Managers                                   | 544         |
| Recreation Workers                                                       | 541         |
| Natural Sciences Managers                                                | 531         |
| Web Developers                                                           | 501         |
| Judicial Law Clerks                                                      | 451         |
| Meeting, Convention, and Event Planners                                  | 451         |
| First-Line Supervisors of Mechanics, Installers, and Repairers           | 443         |
| Producers and Directors                                                  | 437         |
| Editors                                                                  | 436         |
| First-Line Supervisors of Police and Detectives                          | 355         |
| Graphic Designers                                                        | 343         |
| News Analysts, Reporters, and Journalists                                | 308         |
| Community and Social Service Specialists, All Other                      | 277         |
|                                                                          |             |

| Previous Occupations                                                                                | Transitions |
|-----------------------------------------------------------------------------------------------------|-------------|
| Mechanical Engineers                                                                                | 242         |
| Writers and Authors                                                                                 | 186         |
| Advertising and Promotions Managers                                                                 | 111         |
| Following Occupations                                                                               | Transitions |
| Marketing Managers                                                                                  | 76,648      |
| Public Relations Managers                                                                           | 57,246      |
| Market Research Analysts and Marketing Specialists                                                  | 47,791      |
| Chief Executives                                                                                    | 18,843      |
| Managers, All Other                                                                                 | 18,369      |
| First-Line Supervisors of Office and Administrative Support<br>Workers                              | 16,266      |
| Customer Service Representatives                                                                    | 16,188      |
| Sales Representatives of Services, Except Advertising,<br>Insurance, Financial Services, and Travel | 15,559      |
| Secretaries and Administrative Assistants, Except Legal,<br>Medical, and Executive                  | 12,304      |
| Executive Secretaries and Executive Administrative Assistants                                       | 11,868      |
| General and Operations Managers                                                                     | 11,801      |
| Social and Human Service Assistants                                                                 | 11,578      |
| Sales Managers                                                                                      | 10,514      |
| Graphic Designers                                                                                   | 9,798       |
| Postsecondary Teachers                                                                              | 9,480       |
| Advertising and Promotions Managers                                                                 | 8,969       |
| Editors                                                                                             | 8,692       |
| Management Analysts                                                                                 | 8,428       |
| Computer User Support Specialists                                                                   | 8,007       |
| Web Developers                                                                                      | 7,962       |
| inhterest O2 2022 Data Cat Highterest in                                                            | 2           |

| Following Occupations                                                                           | Transitions |
|-------------------------------------------------------------------------------------------------|-------------|
| Human Resources Specialists                                                                     | 7,953       |
| Retail Salespersons                                                                             | 7,341       |
| Writers and Authors                                                                             | 6,965       |
| Producers and Directors                                                                         | 6,368       |
| Project Management Specialists                                                                  | 5,945       |
| News Analysts, Reporters, and Journalists                                                       | 5,887       |
| Meeting, Convention, and Event Planners                                                         | 5,836       |
| Sales Representatives, Wholesale and Manufacturing, Except<br>Technical and Scientific Products | 5,835       |
| Teaching Assistants, Postsecondary                                                              | 4,995       |
| Training and Development Specialists                                                            | 4,897       |
| Demonstrators and Product Promoters                                                             | 4,409       |
| Financial Managers                                                                              | 4,151       |
| Educational, Guidance, and Career Counselors and Advisors                                       | 4,136       |
| Computer Occupations, All Other                                                                 | 3,987       |
| Human Resources Managers                                                                        | 3,585       |
| Computer and Information Systems Managers                                                       | 3,483       |
| Real Estate Sales Agents                                                                        | 3,482       |
| Education Administrators, Postsecondary                                                         | 3,395       |
| Technical Writers                                                                               | 3,304       |
| Life, Physical, and Social Science Technicians, All Other                                       | 3,275       |
| Buyers and Purchasing Agents                                                                    | 3,182       |
| First-Line Supervisors of Production and Operating Workers                                      | 3,107       |
| Teaching Assistants, Except Postsecondary                                                       | 3,020       |
| Coaches and Scouts                                                                              | 2,971       |
| Medical and Health Services Managers                                                            | 2,619       |