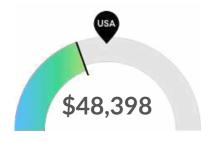

#### Compensation

The cost for talent is low in Wisconsin. The national median salary for your occupations is \$51,151, while you'll pay \$48,398 here.

## Talent Is 5% Cheaper, While the Cost of Living May Make Attraction Difficult

In 2021, the median compensation for your occupations in Wisconsin is \$48,398. Based on the national median wage of \$51,151 for this position, this means you will spend about 5% less to employ your occupations here. However, their actual purchasing power will be 6% less than the national median when we adjust for regional cost of living (which is 0% higher than average). This may make it harder to attract talent to the region at this price.