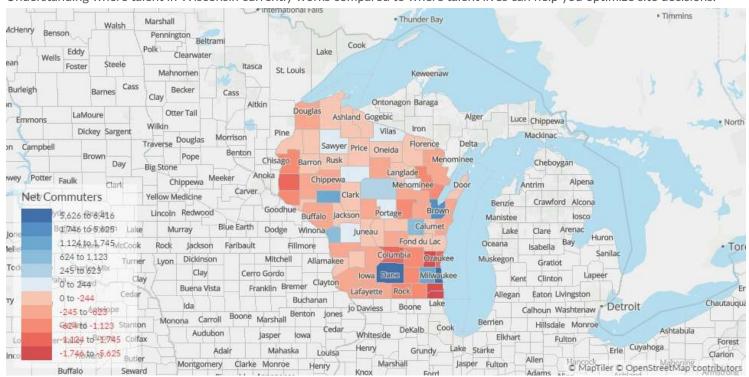

#### Place of Work vs Place of Residence

Understanding where talent in Wisconsin currently works compared to where talent lives can help you optimize site decisions.

| Where Talent Works |  |
|--------------------|--|
| Where lalent Works |  |

| County | Name                   | 2022<br>Employment | County | Name                   | 2022<br>Workers |
|--------|------------------------|--------------------|--------|------------------------|-----------------|
| 55079  | Milwaukee County, WI   | 49,497             | 55079  | Milwaukee County, WI   | 43,081          |
| 55025  | Dane County, WI        | 39,656             | 55025  | Dane County, WI        | 34,030          |
| 55133  | Waukesha County, WI    | 22,487             | 55133  | Waukesha County, WI    | 21,042          |
| 55009  | Brown County, WI       | 12,664             | 55999  | [Wisconsin, county not | 10,979          |
| 55999  | [Wisconsin, county not | 11,004             | 55009  | Brown County, WI       | 10,842          |

Where Talent Lives