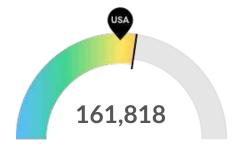

#### **Gender Diversity**

Gender diversity is high in Wisconsin. The national average for an area this size is 141,716\* female employees, while there are 161,818 here.

<sup>\*</sup>National average values are derived by taking the national value for your occupations and scaling it down to account for the difference in overall workforce size between the nation and Wisconsin. In other words, the values represent the national average adjusted for region size.