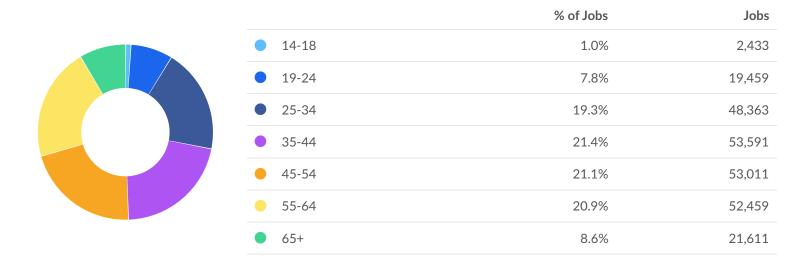

## Occupation Age Breakdown

#### **Retiring Soon**

Retirement risk is high in Wisconsin. The national average for an area this size is 67,094\* employees 55 or older, while there are 74,071 here.