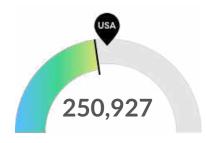

#### Supply (Jobs)

Wisconsin is not a hotspot for this kind of talent. The national average for an area this size is 287,821\* employees, while there are 250,927 here.

#### Supply Is Lower Than the National Average

The regional vs. national average employment helps you understand if the supply of your occupations is a strength or weakness for Wisconsin, and how it is changing relative to the nation. An average area of this size would have 287,821\* employees, while there are 250,927 here. This lower than expected supply may make it more difficult to find candidates. The gap between expected and actual employment is expected to remain roughly the same over the next 5 years.