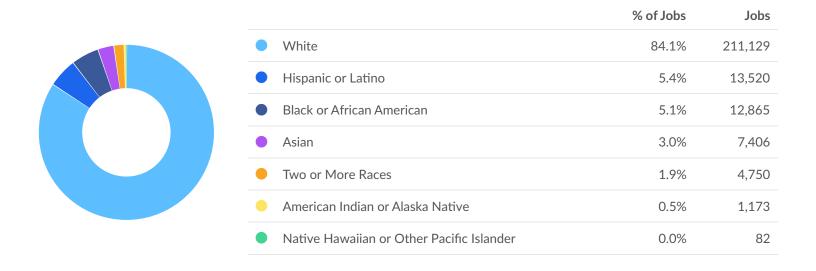

## Occupation Race/Ethnicity Breakdown

#### **Racial Diversity**

Racial diversity is low in Wisconsin. The national average for an area this size is 91,572\* racially diverse employees, while there are 39,798 here.