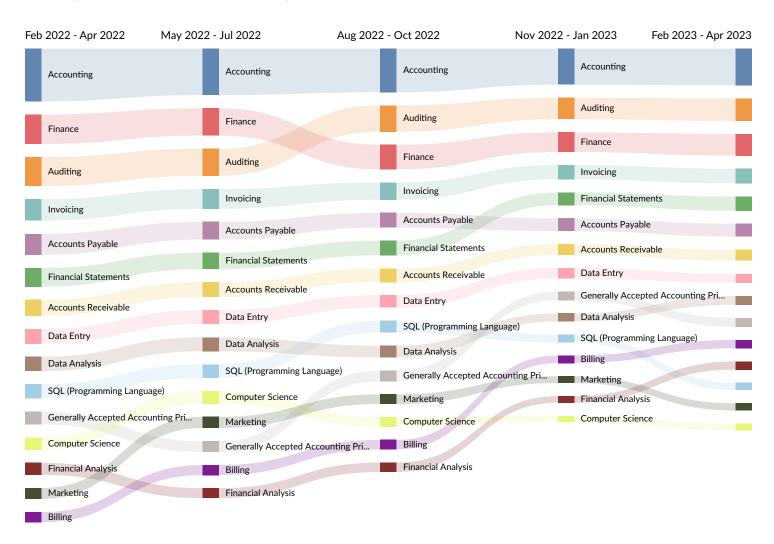

# What skills are they posting for?

## Top 15 Skills for Your Selected Job Types by Quarter

Skills help us understand the direction an occupation is headed.