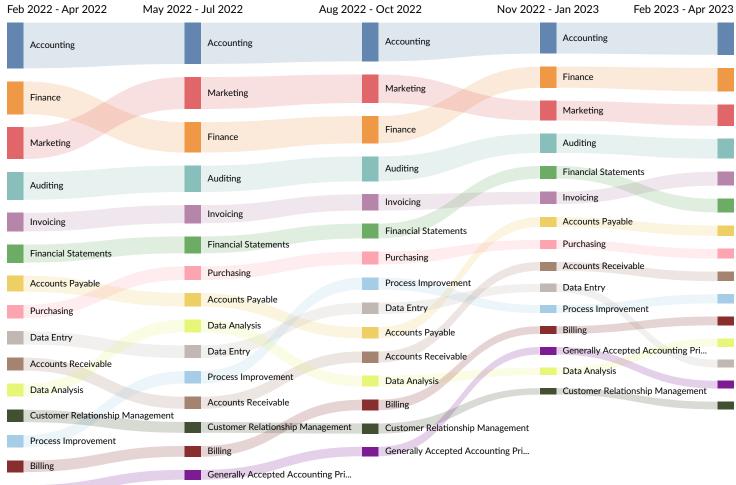

| 125,207                 |
| Finance                | <ul><li>♥</li></ul> | 123,233                 |
| Auditing               | 8                   | 111,034                 |
| Financial Statements   | 8                   | 68,659                  |
| Loans                  | $\bigcirc$          | 65,281                  |
| Invoicing              | 8                   | 64,359                  |
| Data Entry             | 8                   | 56,625                  |
| Accounts Payable       | 8                   | 54,822                  |
| Valid Driver's License | 8                   | 54,098                  |



### What skills are they posting for?

#### Top 15 Skills for Your Selected Job Types by Quarter

Skills help us understand the direction an occupation is headed.



Generally Accepted Accounting Pri...



### Occupation Gain and Drain

#### **Occupation Gain and Drain**

The table below analyzes the profiles of current and past people in your selected occupations. The left column shows job transitions from other occupations to your selected occupations. The right column shows job transitions from your selected occupations to other occupations.

Please note, results are only available at the national level and the 2 and 5 digit SOC level. Other SOC levels will be converted to 5-digit SOC. Also your selection has been limited to 100 occupations.

The following represents the job transitions of employees in your selected occupations in the United States:



| Previous Occupations         | Transitions |
|------------------------------|-------------|
|