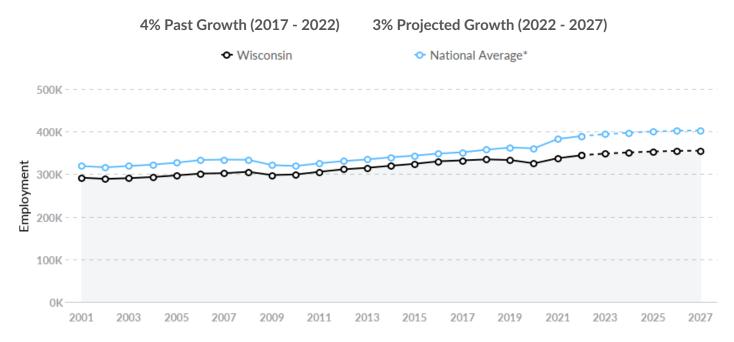

#### Supply Is Lower Than the National Average

The regional vs. national average employment helps you understand if the supply of your occupations is a strength or weakness for Wisconsin, and how it is changing relative to the nation. An average area of this size would have 389,367\* employees, while there are 344,471 here. This lower than expected supply may make it more difficult to find candidates. The gap between expected and actual employment is expected to remain roughly the same over the next 5 years.