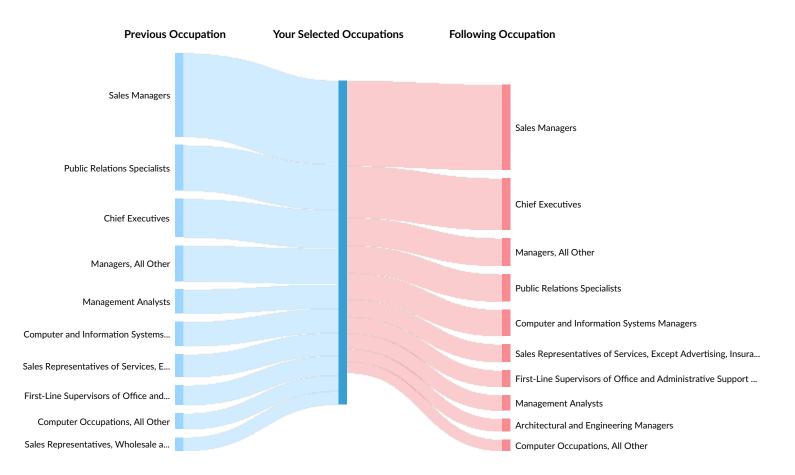

Selected Job Types by Quarter

Skills help us understand the direction an occupation is headed.



Generally Accepted Accounting Pri...



### Occupation Gain and Drain

#### **Occupation Gain and Drain**

The table below analyzes the profiles of current and past people in your selected occupations. The left column shows job transitions from other occupations to your selected occupations. The right column shows job transitions from your selected occupations to other occupations.

Please note, results are only available at the national level and the 2 and 5 digit SOC level. Other SOC levels will be converted to 5-digit SOC. Also your selection has been limited to 100 occupations.

The following represents the job transitions of employees in your selected occupations in the United States:



| Previous Occupations         | Transitions |
|------------------------------|-------------|
| Sales Managers               | 141,271     |
| Public Relations Specialists | 76,648      |
| Chief Executives             | 64,822      |

Lightcast Q2 2023 Data Set | lightcast.io

| Previous Occupations                                                                                | Transitions |
|-----------------------------------------------------------------------------------------------------|-------------|
| Managers, All Other                                                                                 | 60,107      |
| Management Analysts                                                                                 | 40,916      |
| Computer and Information Systems Managers