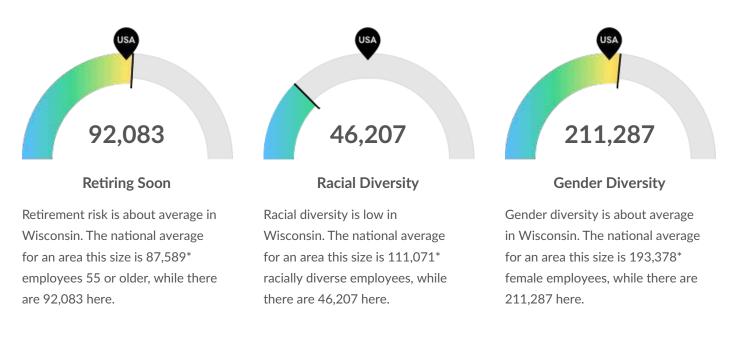

#### Retirement Risk Is About Average, While Overall Diversity Is Low

\*National average values are derived by taking the national value for your occupations and scaling it down to account for the difference in overall workforce size between the nation and Wisconsin. In other words, the values represent the national average adjusted for region size.

#### **Occupation Age Breakdown**

|  |               | % of Jobs | Jobs   |
|--|---------------|-----------|--------|
|  | • 14-18       | 0.8%      | 2,889  |
|  | • 19-24       | 6.6%      | 22,753 |
|  | • 25-34       | 20.6%     | 70,925 |
|  | 35-44         | 23.3%     | 80,329 |
|  | <b>4</b> 5-54 | 21.9%     | 75,492 |
|  | 55-64         | 20.5%     | 70,459 |
|  | 65+           | 6.3%      | 21,625 |

#### **Occupation Race/Ethnicity Breakdown**

|                                           | % of Jobs | Jobs    |
|-------------------------------------------|-----------|---------|
| • White                                   | 86.6%     | 298,264 |
| Hispanic or Latino                        | 4.5%      | 15,378  |
| Black or African American                 | 4.3%      | 14,795  |
| <ul> <li>Asian</li> </ul>                 | 2.9%      | 10,077  |
| Two or More Races                         | 1.4%      | 4,763   |
| American Indian or Alaska Native          | 0.3%      | 1,095   |
| Native Hawaiian or Other Pacific Islander | 0.0%      | 101     |

#### **Occupation Gender Breakdown**

|     |         | % of Jobs | Jobs    |
|-----|---------|-----------|---------|
| 1   | Males   | 38.7%     | 133,184 |
| ● F | Females | 61.3%     | 211,287 |