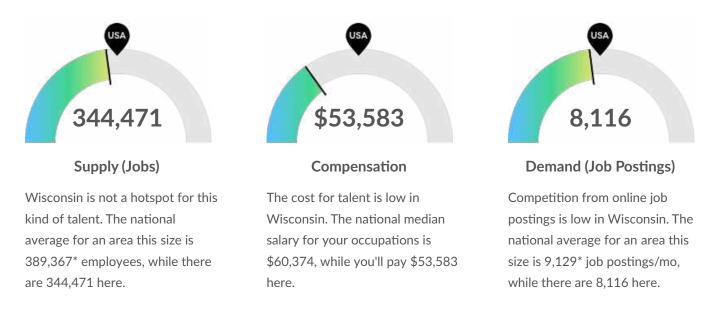

#### Light Hiring Competition Over a Thin Supply of Regional Talent

\*National average values are derived by taking the national value for your occupations and scaling it down to account for the difference in overall workforce size between the nation and Wisconsin. In other words, the values represent the national average adjusted for region size.

#### Supply Is Lower Than the National Average

The regional vs. national average employment helps you understand if the supply of your occupations is a strength or weakness for Wisconsin, and how it is changing relative to the nation. An average area of this size would have 389,367\* employees, while there are 344,471 here. This lower than expected supply may make it more difficult to find candidates. The gap between expected and actual employment is expected to remain roughly the same over the next 5 years.

\*National average values are derived by taking the national value for your occupations and scaling it down to account for the difference in overall workforce size between the nation and Wisconsin. In other words, the values represent the national average adjusted for region size.

#### Talent Is 11% Cheaper, While the Cost of Living May Make Attraction Difficult

In 2021, the median compensation for your occupations in Wisconsin is \$53,583. Based on the national median wage of \$60,374 for this position, this means you will spend about 11% less to employ your occupations here. However, their actual purchasing power will be 12% less than the national median when we adjust for regional cost of living (which is 0% higher than average). This may make it harder to attract talent to the region at this price.