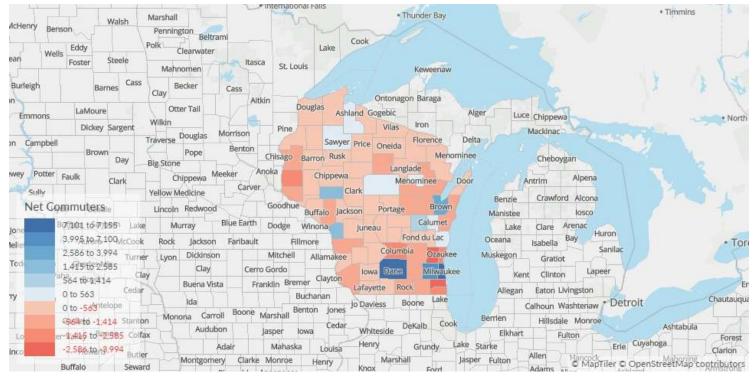

#### Place of Work vs Place of Residence

Understanding where talent in Wisconsin currently works compared to where talent lives can help you optimize site decisions.

#### Where Talent Works

| County | Name                   | 2022<br>Employment | County | Name                   | 2022<br>Workers |
|--------|------------------------|--------------------|--------|------------------------|-----------------|
| 55079  | Milwaukee County, WI   | 62,819             | 55079  | Milwaukee County, WI   | 55,718          |
| 55025  | Dane County, WI        | 54,494             | 55025  | Dane County, WI        | 47,339          |
| 55133  | Waukesha County, WI    | 34,800             | 55133  | Waukesha County, WI    | 30,805          |
| 55999  | [Wisconsin, county not | 21,087             | 55999  | [Wisconsin, county not | 21,060          |
| 55009  | Brown County, WI       | 19,923             | 55009  | Brown County, WI       | 17,064          |

Where Talent Lives