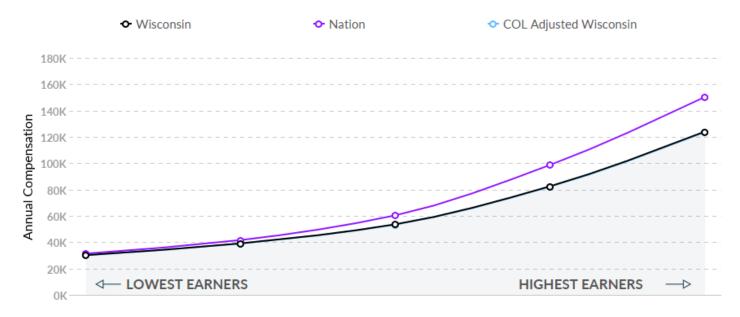

#### Talent Is 11% Cheaper, While the Cost of Living May Make Attraction Difficult

In 2021, the median compensation for your occupations in Wisconsin is \$53,583. Based on the national median wage of \$60,374 for this position, this means you will spend about 11% less to employ your occupations here. However, their actual purchasing power will be 12% less than the national median when we adjust for regional cost of living (which is 0% higher than average). This may make it harder to attract talent to the region at this price.