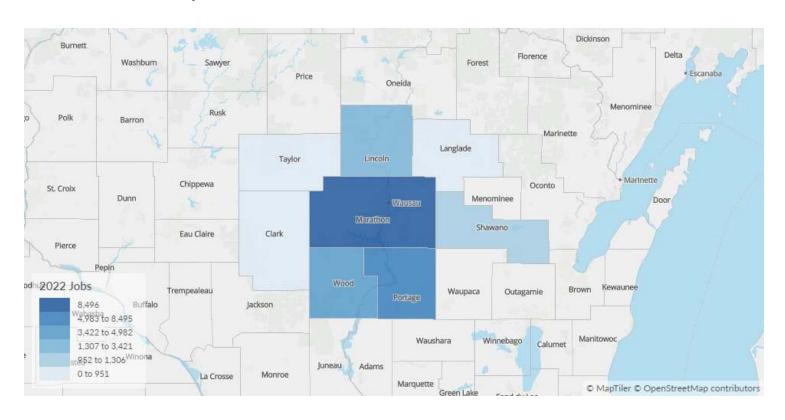

### 8 Counties

| 55019 | Clark County, WI    |
|-------|---------------------|
| 55067 | Langlade County, WI |
| 55069 | Lincoln County, WI  |
| 55073 | Marathon County, WI |

| 55097 | Portage County, WI |
|-------|--------------------|
| 55115 | Shawano County, WI |
| 55119 | Taylor County, WI  |
| 55141 | Wood County, WI    |

# Workforce Map