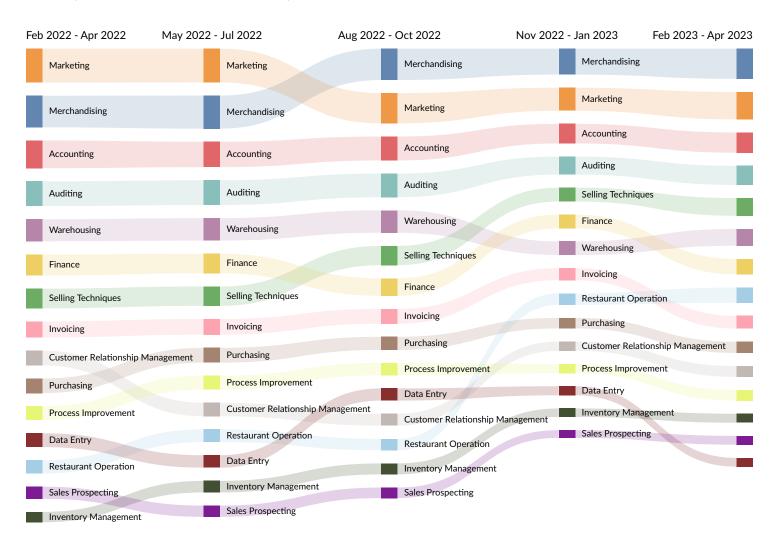

# What skills are they posting for?

## Top 15 Skills for Your Selected Job Types by Quarter

Skills help us understand the direction an occupation is headed.