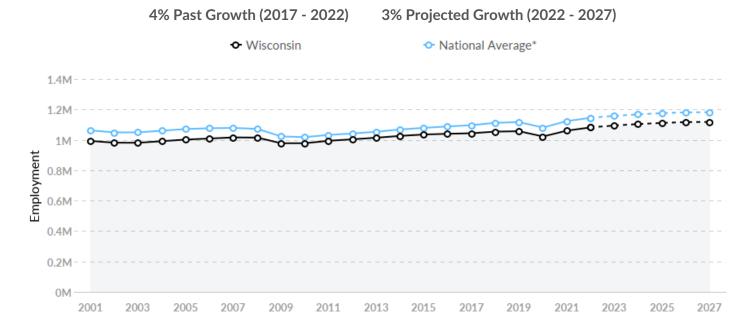

# Supply (Jobs)

## Supply Is About Equal to the National Average

The regional vs. national average employment helps you understand if the supply of your occupations is a strength or weakness for Wisconsin, and how it is changing relative to the nation. An average area of this size would have 1,144,594\* employees, while there are 1,081,613 here. The gap between expected and actual employment is expected to remain roughly the same over the next 5 years.

<sup>\*</sup>National average values are derived by taking the national value for your occupations and scaling it down to account for the difference in overall workforce size between the nation and Wisconsin. In other words, the values represent the national average adjusted for region size.