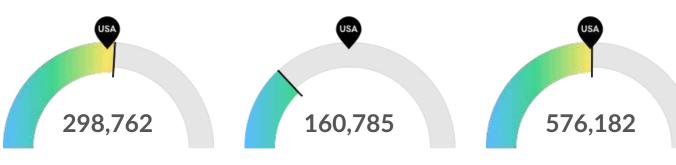

### **Retiring Soon**

Retirement risk is about average in Wisconsin. The national average for an area this size is 281,711\* employees 55 or older, while there are 298,762 here.

### **Racial Diversity**

Racial diversity is low in Wisconsin. The national average for an area this size is 367,899\* racially diverse employees, while there are 160,785 here.

### **Gender Diversity**

Gender diversity is about average in Wisconsin. The national average for an area this size is 572,087\* female employees, while there are 576,182 here.

<sup>\*</sup>National average values are derived by taking the national value for your occupations and scaling it down to account for the difference in overall workforce size between the nation and Wisconsin. In other words, the values represent the national average adjusted for region size.