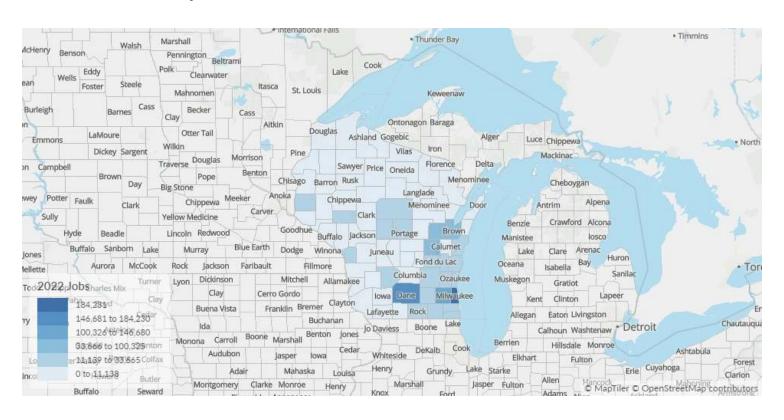

# Workforce Map

### Place of Work vs Place of Residence

Understanding where talent in Wisconsin currently works compared to where talent lives can help you optimize site decisions.

|        | Where Talent Works Where Talent Lives |                    |        |                        |                 |
|--------|---------------------------------------|--------------------|--------|------------------------|-----------------|
| County | Name                                  | 2022<br>Employment | County | Name                   | 2022<br>Workers |
| 55079  | Milwaukee County, WI                  | 184,231            | 55079  | Milwaukee County, WI   | 167,924         |
| 55025  | Dane County, WI                       | 146,681            | 55025  | Dane County, WI        | 125,312         |
| 55133  | Waukesha County, WI                   | 100,326            | 55133  | Waukesha County, WI    | 85,844          |
| 55009  | Brown County, WI                      | 57,461             | 55999  | [Wisconsin, county not | 49,171          |
| 55999  | [Wisconsin, county not                | 49,333             | 55009  | Brown County, WI       | 48,872          |