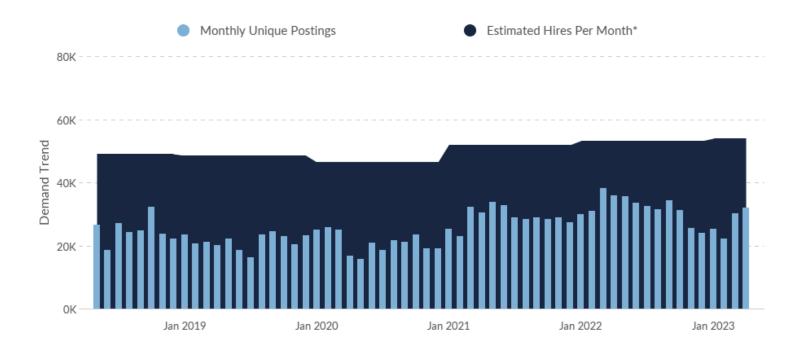

## **Demand**

### 19,507 Employers Competing

All employers in the region who posted for this job over the last 12 months.

### 357,530 Unique Job Postings

The number of unique postings for this job over the last 12 months.

### 31 Day Median Duration

Posting duration is 1 day longer than what's typical in the region.

| Occupation                                                                                      | Avg Monthly Postings (May<br>2022 - Apr 2023) | Avg Monthly Hires (May<br>2022 - Apr 2023) |
|-------------------------------------------------------------------------------------------------|-----------------------------------------------|--------------------------------------------|
| Retail Salespersons                                                                             | 1,843                                         | 4,926                                      |
| Laborers and Freight, Stock, and Material Movers, Hand                                          | 1,637                                         | 7,117                                      |
| Sales Representatives, Wholesale and Manufacturing, Except<br>Technical and Scientific Products | 1,615                                         | 1,242                                      |
| Customer Service Representatives                                                                | 1,509                                         | 3,877                                      |