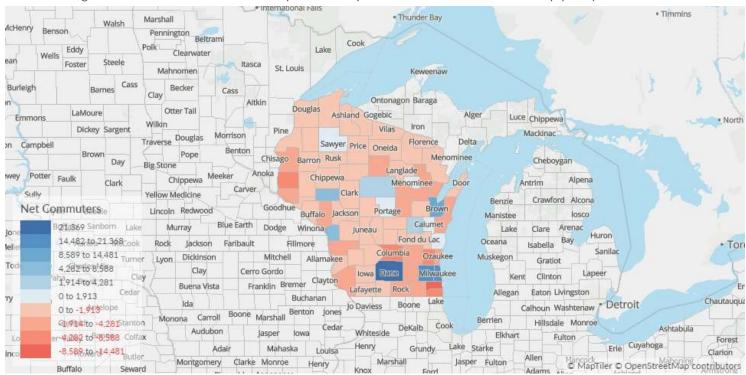

### Place of Work vs Place of Residence

Understanding where talent in Wisconsin currently works compared to where talent lives can help you optimize site decisions.

|        | Where Talent Works Where Talent Lives |                    |        |                        |                 |
|--------|---------------------------------------|--------------------|--------|------------------------|-----------------|
| County | Name                                  | 2022<br>Employment | County | Name                   | 2022<br>Workers |
| 55079  | Milwaukee County, WI                  | 184,231            | 55079  | Milwaukee County, WI   | 167,924         |
| 55025  | Dane County, WI                       | 146,681            | 55025  | Dane County, WI        | 125,312         |
| 55133  | Waukesha County, WI                   | 100,326            | 55133  | Waukesha County, WI    | 85,844          |
| 55009  | Brown County, WI                      | 57,461             | 55999  | [Wisconsin, county not | 49,171          |
| 55999  | [Wisconsin, county not                | 49,333             | 55009  | Brown County, WI       | 48,872          |