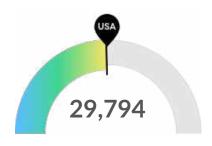

### **Demand (Job Postings)**

Competition from online job postings is about average in Wisconsin. The national average for an area this size is 30,345\* job postings/mo, while there are 29,794 here.

<sup>\*</sup>National average values are derived by taking the national value for your occupations and scaling it down to account for the difference in overall workforce size between the nation and Wisconsin. In other words, the values represent the national average adjusted for region size.