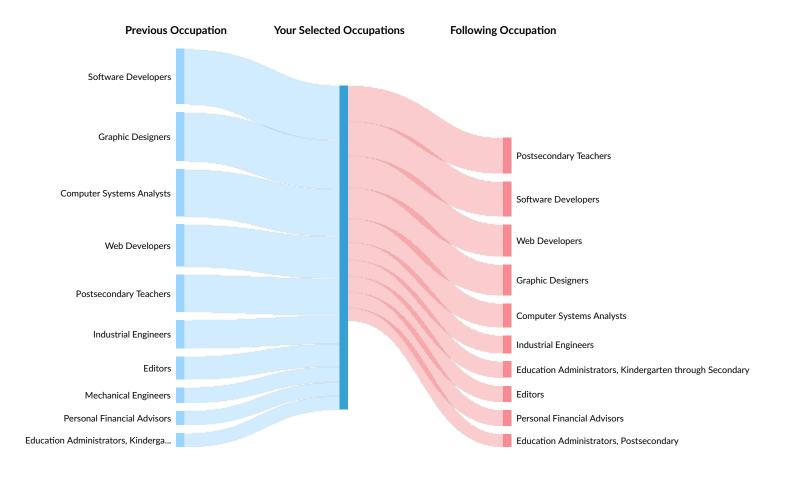

# Occupation Gain and Drain

### **Occupation Gain and Drain**

The table below analyzes the profiles of current and past people in your selected occupations. The left column shows job transitions from other occupations to your selected occupations. The right column shows job transitions from your selected occupations to other occupations.

Please note, results are only available at the national level and the 2 and 5 digit SOC level. Other SOC levels will be converted to 5-digit SOC. Also your selection has been limited to 100 occupations.

The following represents the job transitions of employees in your selected occupations in the United States:

| Previous Occupations      | Transitions |
|---------------------------|-------------|
| Software Developers       | 17,213      |
| Graphic Designers         | 15,280      |
| Computer Systems Analysts | 14,724      |

| Previous Occupations                                      | Transitions |
|-----------------------------------------------------------|-------------|
| Web Developers                                            | 13,145      |
| Postsecondary Teachers                                    | 11,625      |
| Industrial Engineers                                      | 8,795       |
| Editors                                                   | 7,113       |
| Mechanical Engineers                                      | 4,815       |
| Personal Financial Advisors                               | 4,366       |
| Education Administrators, Kindergarten through Secondary  | 4,270       |
| Education Administrators, Postsecondary                   | 3,956       |
| Registered Nurses                                         | 3,581       |
| Teaching Assistants, Postsecondary                        | 3,246       |
| Lawyers                                                   | 2,465       |
| Waiters and Waitresses                                    | 2,383       |
| Loan Officers                                             | 2,343       |
| Information Security Analysts                             | 2,313       |
| Software Quality Assurance Analysts and Testers           | 2,224       |
| Exercise Trainers and Group Fitness Instructors           | 2,150       |
| Life, Physical, and Social Science Technicians, All Other | 1,951       |
| Teachers and Instructors, All Other                       | 1,930       |
| Teaching Assistants, Except Postsecondary                 | 1,840       |
| Engineers, All Other                                      | 1,714       |
| Fast Food and Counter Workers                             | 1,358       |
| Stockers and Order Fillers                                | 1,326       |
| Recreation Workers                                        | 1,319       |
| Hotel, Motel, and Resort Desk Clerks                      | 995         |
| Cashiers                                                  | 888         |
| Mental Health and Substance Abuse Social Workers          | 742         |
| Lightcast Q2 2023 Data Set   lightcast.io                 | 22          |

| Following Occupations                                     | Transitions |
|-----------------------------------------------------------|-------------|
| Postsecondary Teachers                                    | 11,172      |
| Software Developers                                       | 10,796      |
| Web Developers                                            | 9,984       |
| Graphic Designers                                         | 9,622       |
| Computer Systems Analysts                                 | 7,439       |
| Industrial Engineers                                      | 5,507       |
| Education Administrators, Kindergarten through Secondary  | 5,085       |
| Editors                                                   | 4,979       |
| Personal Financial Advisors                               | 4,961       |
| Education Administrators, Postsecondary                   | 3,989       |
| Teaching Assistants, Postsecondary                        | 3,247       |
| Registered Nurses                                         | 3,222       |
| Mechanical Engineers                                      | 2,670       |
| Loan Officers                                             | 2,579       |
| Lawyers                                                   | 2,430       |
| Exercise Trainers and Group Fitness Instructors           | 1,917       |
| Information Security Analysts                             | 1,864       |
| Life, Physical, and Social Science Technicians, All Other | 1,788       |
| Teaching Assistants, Except Postsecondary                 | 1,696       |
| Teachers and Instructors, All Other                       | 1,627       |
| Waiters and Waitresses                                    | 1,493       |
| Software Quality Assurance Analysts and Testers           | 1,072       |
| Fast Food and Counter Workers                             | 1,049       |
| Stockers and Order Fillers                                | 1,009       |
| Engineers, All Other                                      | 996         |
| Cashiers                                                  | 612         |
| _ightcast Q2 2023 Data Set   lightcast.io                 | 2           |

| Following Occupations                            | Transitions |
|--------------------------------------------------|-------------|
| Mental Health and Substance Abuse Social Workers | 592         |