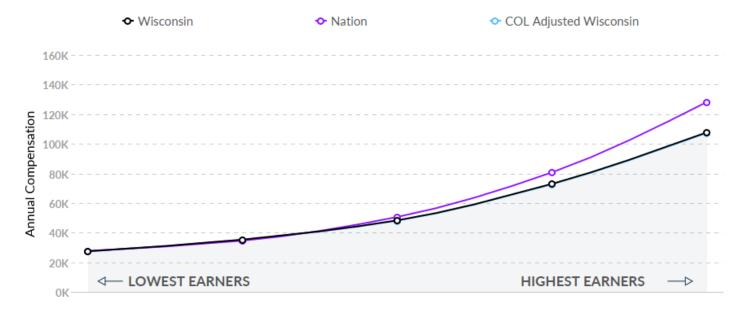

## Compensation

## Talent Is 4% Cheaper, While the Cost of Living May Make Attraction Difficult

In 2021, the median compensation for your occupations in Wisconsin is \$48,285. Based on the national median wage of \$50,546 for this position, this means you will spend about 4% less to employ your occupations here. However, their actual purchasing power will be 5% less than the national median when we adjust for regional cost of living (which is 0% higher than average). This may make it harder to attract talent to the region at this price.