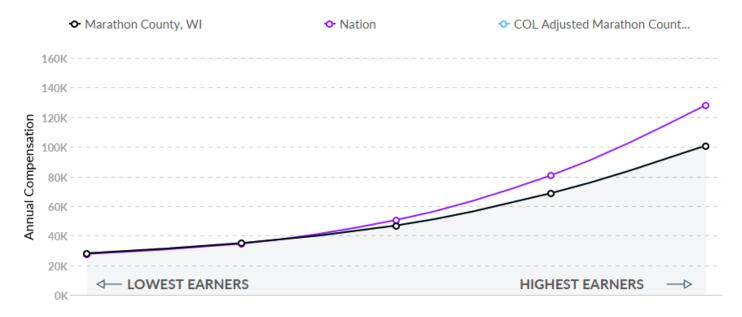

### Talent Is 7% Cheaper, While the Cost of Living May Make Attraction Difficult

In 2021, the median compensation for your occupations in Marathon County, WI is \$46,820. Based on the national median wage of \$50,546 for this position, this means you will spend about 7% less to employ your occupations here. However, their actual purchasing power will be 7% less than the national median when we adjust for regional cost of living (which is 0% lower than average). This may make it harder to attract talent to the region at this price.