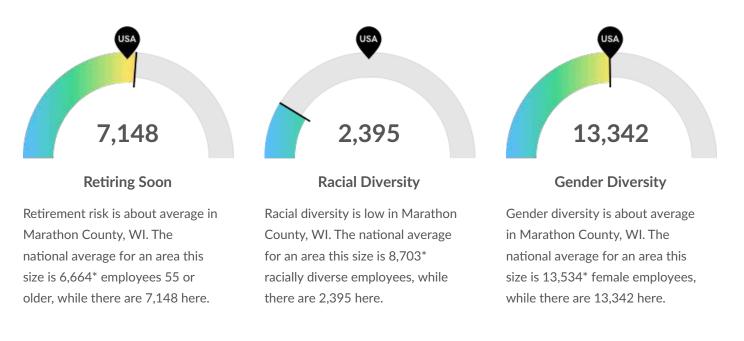

#### Retirement Risk Is About Average, While Overall Diversity Is Low

\*National average values are derived by taking the national value for your occupations and scaling it down to account for the difference in overall workforce size between the nation and Marathon County, WI. In other words, the values represent the national average adjusted for region size.

### Occupation Age Breakdown

|                | % of Jobs | Jobs  |
|----------------|-----------|-------|
| 14-18          | 2.2%      | 561   |
| • 19-24        | 7.8%      | 1,999 |
| • 25-34        | 18.6%     | 4,747 |
| 35-44          | 21.8%     | 5,566 |
| <b>•</b> 45-54 | 21.8%     | 5,566 |
| 55-64          | 21.1%     | 5,396 |
| 65+            | 6.8%      | 1,752 |

### **Occupation Race/Ethnicity Breakdown**

|                                                      | % of Jobs | Jobs   |
|------------------------------------------------------|-----------|--------|
| • White                                              | 90.6%     | 23,192 |
| <ul> <li>Asian</li> </ul>                            | 3.6%      | 909    |
| Hispanic or Latino                                   | 2.8%      | 708    |
| Black or African American                            | 1.5%      | 392    |
| Two or More Races                                    | 1.1%      | 284    |
| <ul> <li>American Indian or Alaska Native</li> </ul> | 0.4%      | 96     |
| Native Hawaiian or Other Pacific Islander            | 0.0%      | 7      |

### **Occupation Gender Breakdown**