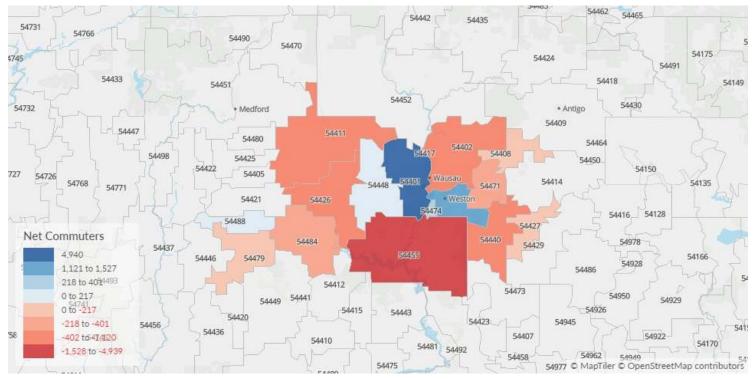

#### Place of Work vs Place of Residence

Understanding where talent in Marathon County, WI currently works compared to where talent lives can help you optimize site decisions.

#### Where Talent Lives

| ZIP   | Name                     | 2022<br>Workers |
|-------|--------------------------|-----------------|
| 54401 | Wausau, WI (in Maratho   | 5,683           |
| 54403 | Wausau, WI (in Maratho   | 4,193           |
| 54455 | Mosinee, WI (in Marath   | 3,394           |
| 54476 | Schofield, WI (in Marath | 3,371           |
| 54411 | Athens, WI (in Maratho   | 1,056           |