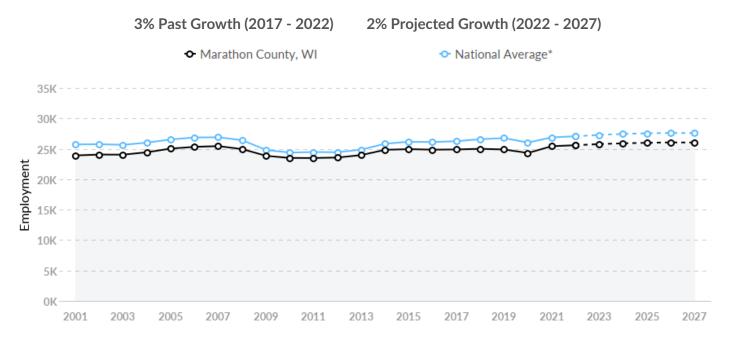

#### Supply Is About Equal to the National Average

The regional vs. national average employment helps you understand if the supply of your occupations is a strength or weakness for Marathon County, WI, and how it is changing relative to the nation. An average area of this size would have 27,061\* employees, while there are 25,587 here. The gap between expected and actual employment is expected to remain roughly the same over the next 5 years.