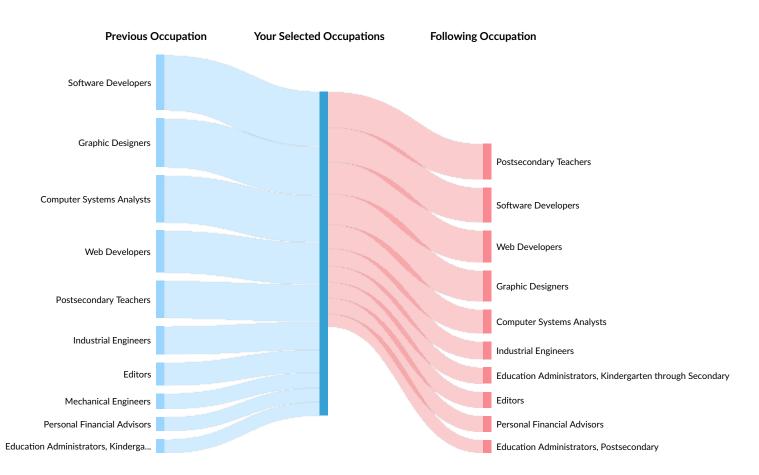

# Occupation Gain and Drain

The table below analyzes the profiles of current and past people in your selected occupations. The left column shows job transitions from other occupations to your selected occupations. The right column shows job transitions from your selected occupations to other occupations.

Please note, results are only available at the national level and the 2 and 5 digit SOC level. Other SOC levels will be converted to 5-digit SOC. Also your selection has been limited to 100 occupations.

The following represents the job transitions of employees in your selected occupations in the United States:

| Previous Occupations      | Transitions |
|---------------------------|-------------|
| Software Developers       | 17,213      |
| Graphic Designers         | 15,280      |
| Computer Systems Analysts | 14,724      |

Lightcast Q2 2023 Data Set | lightcast.io

| Previous Occupations                                      | Transitions |
|-----------------------------------------------------------|-------------|
| Web Developers                                            | 13,145      |
| Postsecondary Teachers                                    | 11,625      |
| Industrial Engineers                                      | 8,795       |
| Editors                                                   | 7,113       |
| Mechanical Engineers                                      | 4,815       |
| Personal Financial Advisors                               | 4,366       |
| Education Administrators, Kindergarten through Secondary  | 4,270       |
| Education Administrators, Postsecondary                   | 3,956       |
| Registered Nurses                                         | 3,581       |
| Teaching Assistants, Postsecondary                        | 3,246       |
| Lawyers                                                   | 2,465       |
| Waiters and Waitresses                                    | 2,383       |
| Loan Officers                                             | 2,343       |
| Information Security Analysts                             | 2,313       |
| Software Quality Assurance Analysts and Testers           | 2,224       |
| Exercise Trainers and Group Fitness Instructors           | 2,150       |
| Life, Physical, and Social Science Technicians, All Other | 1,951       |
| Teachers and Instructors, All Other                       | 1,930       |
| Teaching Assistants, Except Postsecondary                 | 1,840       |
| Engineers, All Other                                      | 1,714       |
| Fast Food and Counter Workers                             | 1,358       |
| Stockers and Order Fillers                                | 1,326       |
| Recreation Workers                                        | 1,319       |
| Hotel, Motel, and Resort Desk Clerks                      | 995         |
| Cashiers                                                  | 888         |
| Mental Health and Substance Abuse Social Workers          | 742         |
| Lightcast Q2 2023 Data Set   lightcast.io                 | 2           |

| Following Occupations                                     | Transitions |
|-----------------------------------------------------------|-------------|
| Postsecondary Teachers                                    | 11,172      |
| Software Developers                                       | 10,796      |
| Web Developers                                            | 9,984       |
| Graphic Designers                                         | 9,622       |
| Computer Systems Analysts                                 | 7,439       |
| Industrial Engineers                                      | 5,507       |
| Education Administrators, Kindergarten through Secondary  | 5,085       |
| Editors                                                   | 4,979       |
| Personal Financial Advisors                               | 4,961       |
| Education Administrators, Postsecondary                   | 3,989       |
| Teaching Assistants, Postsecondary                        | 3,247       |
| Registered Nurses                                         | 3,222       |
| Mechanical Engineers                                      | 2,670       |
| Loan Officers                                             | 2,579       |
| Lawyers                                                   | 2,430       |
| Exercise Trainers and Group Fitness Instructors           | 1,917       |
| Information Security Analysts                             | 1,864       |
| Life, Physical, and Social Science Technicians, All Other | 1,788       |
| Teaching Assistants, Except Postsecondary                 | 1,696       |
| Teachers and Instructors, All Other                       | 1,627       |
| Waiters and Waitresses                                    | 1,493       |
| Software Quality Assurance Analysts and Testers           | 1,072       |
| Fast Food and Counter Workers                             | 1,049       |
| Stockers and Order Fillers                                | 1,009       |
| Engineers, All Other                                      | 996         |
| Cashiers                                                  | 612         |
| Lightcast Q2 2023 Data Set   lightcast.io                 | 22          |

| Following Occupations | Transitions |
|-----------------------|-------------|
|                       |             |

Mental Health and Substance Abuse Social Workers

592