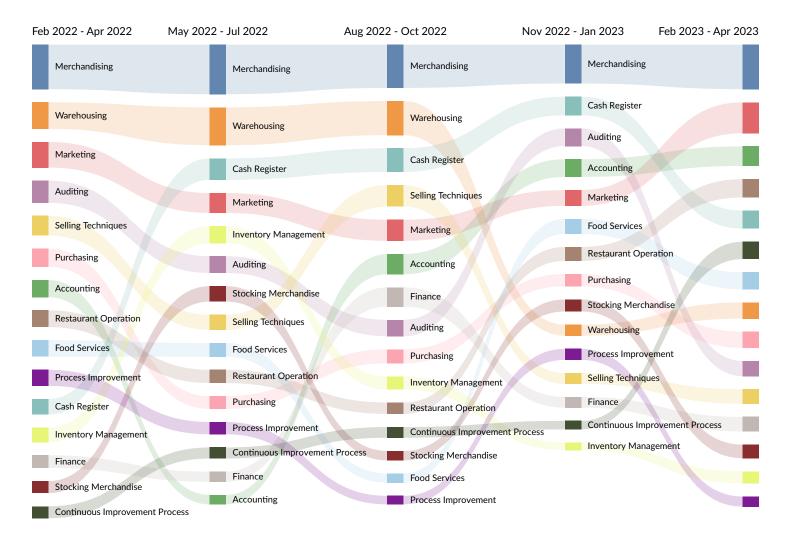

# What skills are they posting for?

### Top 15 Skills for Your Selected Job Types by Quarter

Skills help us understand the direction an occupation is headed.