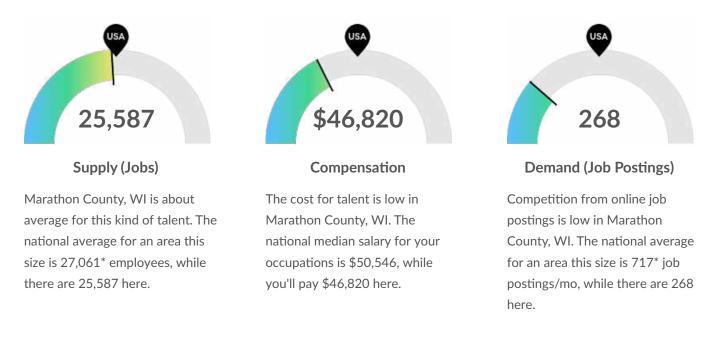

#### Light Hiring Competition Over an Average Supply of Regional Talent

\*National average values are derived by taking the national value for your occupations and scaling it down to account for the difference in overall workforce size between the nation and Marathon County, WI. In other words, the values represent the national average adjusted for region size.

#### Supply Is About Equal to the National Average

The regional vs. national average employment helps you understand if the supply of your occupations is a strength or weakness for Marathon County, WI, and how it is changing relative to the nation. An average area of this size would have 27,061\* employees, while there are 25,587 here. The gap between expected and actual employment is expected to remain roughly the same over the next 5 years.

### Talent Is 7% Cheaper, While the Cost of Living May Make Attraction Difficult

In 2021, the median compensation for your occupations in Marathon County, WI is \$46,820. Based on the national median wage of \$50,546 for this position, this means you will spend about 7% less to employ your occupations here. However, their actual purchasing power will be 7% less than the national median when we adjust for regional cost of living (which is 0% lower than average). This may make it harder to attract talent to the region at this price.

### **459 Employers Competing** 3,219 Unique Job Postings 27 Day Median Duration All employers in the region who posted for The number of unique postings for this job Posting duration is 1 day longer than what's this job over the last 12 months. over the last 12 months. typical in the region. Monthly Unique Postings Estimated Hires Per Month\* 1.5K -1K Demand Trend 0.5K 1K ս հեղիլ...սրորի 0K Jan 2019 Jan 2020 Jan 2021 Jan 2022 Jan 2023