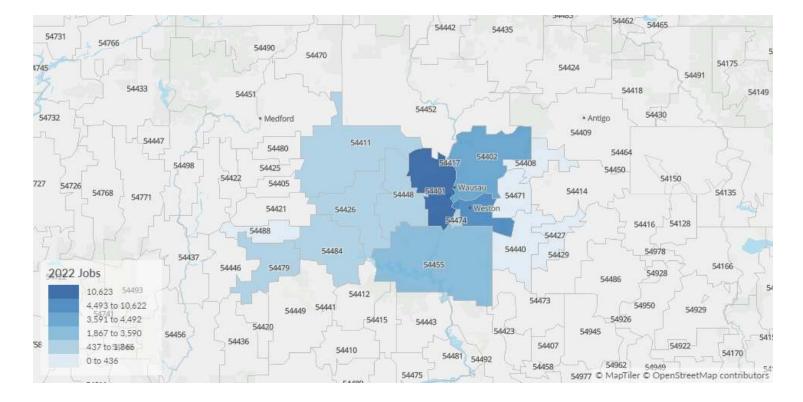

# Workforce Map

#### Place of Work vs Place of Residence

Understanding where talent in Marathon County, WI currently works compared to where talent lives can help you optimize site decisions.

#### Where Talent Works

| ZIP   | Name                     | 2022<br>Employment |
|-------|--------------------------|--------------------|
| 54401 | Wausau, WI (in Maratho   | 10,623             |
| 54476 | Schofield, WI (in Marath | 4,493              |
| 54403 | Wausau, WI (in Maratho   | 3,591              |
| 54455 | Mosinee, WI (in Marath   | 1,867              |
| 54474 | Rothschild, WI (in Marat | 1,086              |