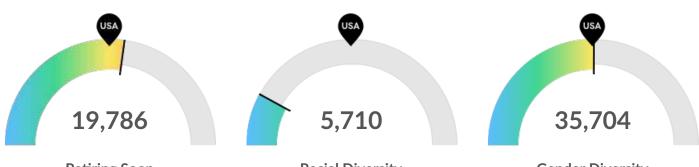

#### **Retiring Soon**

Retirement risk is high in your area. The national average for an area this size is 17,497\* employees 55 or older, while there are 19,786 here.

### **Racial Diversity**

Racial diversity is low in your area. The national average for an area this size is 22,850\* racially diverse employees, while there are 5,710 here.

#### **Gender Diversity**

Gender diversity is about average in your area. The national average for an area this size is 35,532\* female employees, while there are 35,704 here.

<sup>\*</sup>National average values are derived by taking the national value for your occupations and scaling it down to account for the difference in overall workforce size between the nation and your area. In other words, the values represent the national average adjusted for region size.