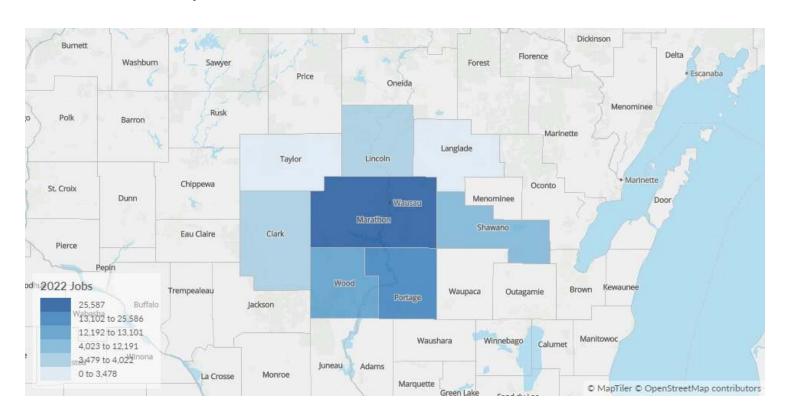

### 8 Counties

| 55019 | Clark County, WI    |
|-------|---------------------|
| 55067 | Langlade County, WI |
| 55069 | Lincoln County, WI  |
| 55073 | Marathon County, WI |

| 55097 | Portage County, WI |
|-------|--------------------|
| 55115 | Shawano County, WI |
| 55119 | Taylor County, WI  |
| 55141 | Wood County, WI    |

# Workforce Map