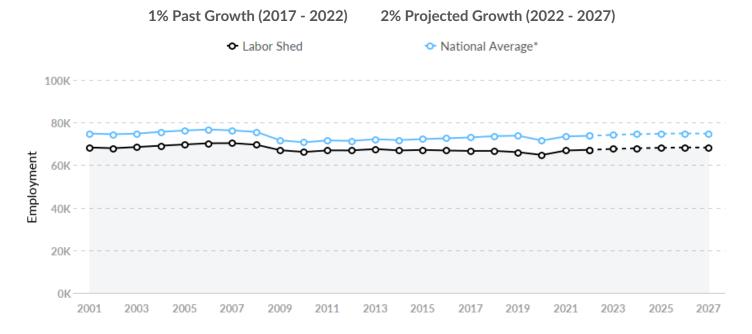

### Supply Is About Equal to the National Average

The regional vs. national average employment helps you understand if the supply of your occupations is a strength or weakness for your area, and how it is changing relative to the nation. An average area of this size would have 73,762\* employees, while there are 67,178 here. The gap between expected and actual employment is expected to remain roughly the same over the next 5 years.

<sup>\*</sup>National average values are derived by taking the national value for your occupations and scaling it down to account for the difference in overall workforce size between the nation and your area. In other words, the values represent the national average adjusted for region size.