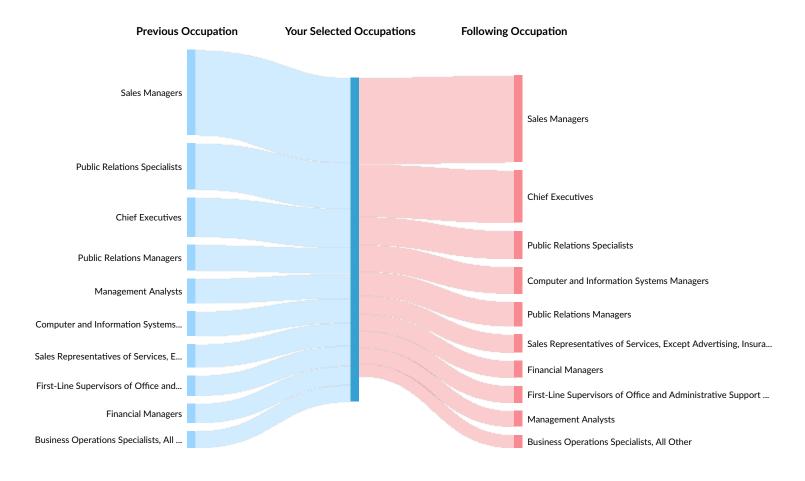

## Occupation Gain and Drain

### **Occupation Gain and Drain**

The table below analyzes the profiles of current and past people in your selected occupations. The left column shows job transitions from other occupations to your selected occupations. The right column shows job transitions from your selected occupations to other occupations.

Please note, results are only available at the national level and the 2 and 5 digit SOC level. Other SOC levels will be converted to 5-digit SOC. Also your selection has been limited to 100 occupations.

The following represents the job transitions of employees in your selected occupations in the United States:

| Previous Occupations         | Transitions |
|------------------------------|-------------|
| Sales Managers               | 141,271     |
| Public Relations Specialists | 76,648      |
| Chief Executives             | 64,822      |