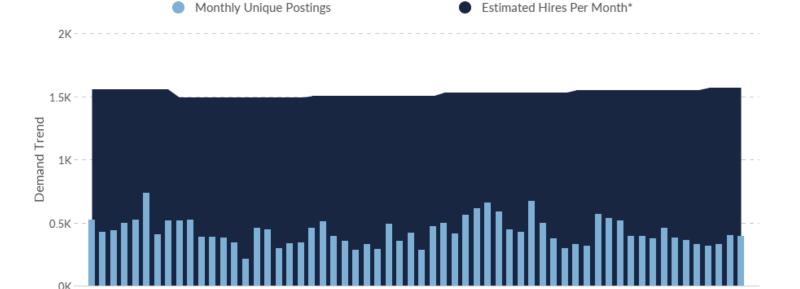

### **Demand**

#### **657 Employers Competing**

All employers in the region who posted for this job over the last 12 months.

#### 4,648 Unique Job Postings

The number of unique postings for this job over the last 12 months.

#### 29 Day Median Duration

Posting duration is 3 days longer than what's typical in the region.

| Occupation                                 | Avg Monthly Postings (May 2022 - Apr<br>2023) | Avg Monthly Hires (May 2022 - Apr<br>2023) |
|--------------------------------------------|-----------------------------------------------|--------------------------------------------|
| Heavy and Tractor-Trailer Truck Drivers    | 57                                            | 350                                        |
| Customer Service Representatives           | 50                                            | 180                                        |
| Maintenance and Repair Workers,<br>General | 35                                            | 109                                        |
| Managers, All Other                        | 17                                            | 17                                         |