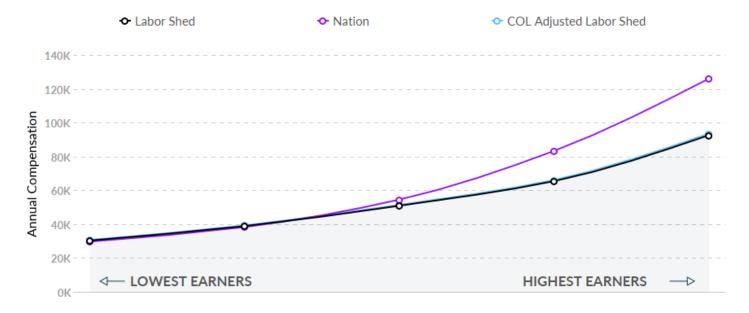

## Compensation

### Talent Is 7% Cheaper, While the Cost of Living May Make Attraction Difficult

In 2021, the median compensation for your occupations in your area is \$50,873. Based on the national median wage of \$54,486 for this position, this means you will spend about 7% less to employ your occupations here. However, their actual purchasing power will be 6% less than the national median when we adjust for regional cost of living (which is 1% lower than average). This may make it harder to attract talent to the region at this price.