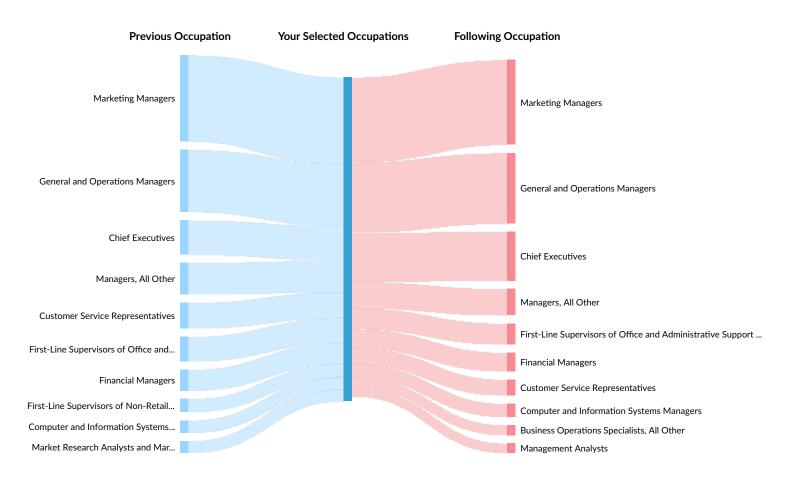

## Occupation Gain and Drain

The table below analyzes the profiles of current and past people in your selected occupations. The left column shows job transitions from other occupations to your selected occupations. The right column shows job transitions from your selected occupations to other occupations.

The following represents the job transitions of employees in your selected occupations in the United States:

| Previous Occupations            | Transitions |
|---------------------------------|-------------|
| Marketing Managers              | 143,915     |
| General and Operations Managers | 103,699     |
| Chief Executives                | 57,177      |

Lightcast Q2 2023 Data Set | lightcast.io

| Previous Occupations                                                   | Transitions |
|------------------------------------------------------------------------|-------------|
| Managers, All Other                                                    | 52,803      |
| Customer Service Representatives                                       | 43,015      |
| First-Line Supervisors of Office and Administrative Support<br>Workers | 41,166      |
| Financial Managers                                                     | 34,964      |
| First-Line Supervisors of Non-Retail Sales Workers                     | 22,131      |
| Computer and Information Systems Managers                              | 20,685      |
| Market Research Analysts and Marketing Specialists                     | 19,709      |
| Business Operations Specialists, All Other                             | 18,530      |
| Management Analysts                                                    | 17,158      |
| First-Line Supervisors of Retail Sales Workers                         | 16,709      |
| Medical and Health Services Managers                                   | 12,076      |
| Public Relations Managers                                              | 11,917      |
| Sales and Related Workers, All Other                                   | 11,800      |
| Public Relations Specialists                                           | 10,514      |
| Project Management Specialists                                         | 9,897       |
| Training and Development Specialists                                   | 9,724       |
| Sales Engineers                                                        | 9,380       |
| Human Resources Specialists                                            | 9,225       |
| Computer Occupations, All Other                                        | 8,681       |
| Architectural and Engineering Managers                                 | 8,285       |
| Real Estate Sales Agents                                               | 8,167       |
| Insurance Sales Agents                                                 | 7,889       |
| Human Resources Managers                                               | 7,492       |
| Meeting, Convention, and Event Planners                                | 6,751       |
| Advertising and Promotions Managers                                    | 6,662       |
|                                                                        |             |

| Previous Occupations                                                   | Transitions |
|------------------------------------------------------------------------|-------------|
| Office Clerks, General                                                 | 476         |
| Laborers and Freight, Stock, and Material Movers, Hand                 | 465         |
| Clinical Laboratory Technologists and Technicians                      | 410         |
| Following Occupations                                                  | Transitions |
| Marketing Managers                                                     | 141,271     |
|                                                                        |             |
| General and Operations Managers                                        | 117,273     |
| Chief Executives                                                       | 81,570      |
| Managers, All Other                                                    | 43,988      |
| First-Line Supervisors of Office and Administrative Support<br>Workers | 34,843      |
| Financial Managers                                                     | 31,177      |
| Customer Service Representatives                                       | 26,534      |
| Computer and Information Systems Managers                              | 21,930      |
| Business Operations Specialists, All Other                             | 16,684      |
| Management Analysts                                                    | 15,816      |
| Market Research Analysts and Marketing Specialists                     | 14,796      |
| First-Line Supervisors of Non-Retail Sales Workers                     | 14,565      |
| First-Line Supervisors of Retail Sales Workers                         | 13,282      |
| Public Relations Managers                                              | 13,078      |
| Medical and Health Services Managers                                   | 11,981      |
| Real Estate Sales Agents                                               | 11,927      |
| Human Resources Specialists                                            | 11,298      |
| Public Relations Specialists                                           | 8,579       |
| Project Management Specialists                                         | 8,455       |
| Human Resources Managers                                               | 8,373       |
| Architectural and Engineering Managers                                 | 8,010       |
| Lightcast Q2 2023 Data Set   lightcast.io                              | 22          |