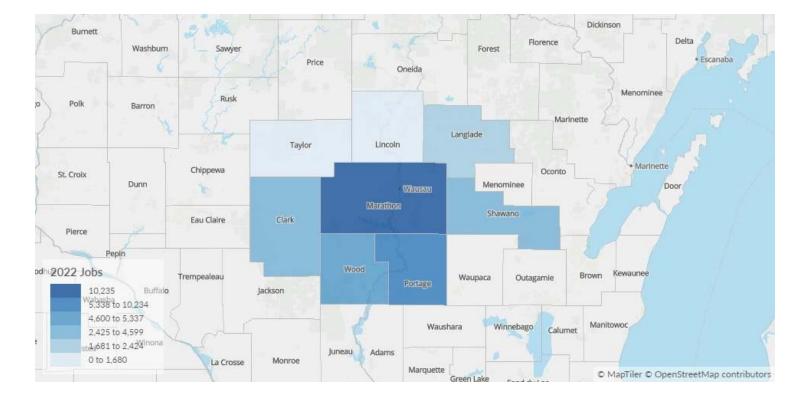

| See Appendix A for all 86 Occupations     |  |
| 11-9121 Natural Sciences Managers                 |                                           |  |
| 13-1028 Buyers and Purchasing Agents              |                                           |  |

### 8 Counties

| 55019 | Clark County, WI    | 55097 | Portage County, WI |
|-------|---------------------|-------|--------------------|
| 55067 | Langlade County, WI | 55115 | Shawano County, WI |
| 55069 | Lincoln County, WI  | 55119 | Taylor County, WI  |
| 55073 | Marathon County, WI | 55141 | Wood County, WI    |

#### **Class of Worker**

QCEW Employees, Non-QCEW Employees, and Self-Employed

The information in this report pertains to the chosen occupations and geographical areas.

## Workforce Map





## **Executive Summary**

#### Light Hiring Competition Over a Deep Supply of Regional Talent



\*National average values are derived by taking the national value for your occupations and scaling it down to account for the difference in overall workforce size between the nation and your area. In other words, the values represent the national average adjusted for region size.



## Supply (Jobs)

#### Supply Is Higher Than the National Average

The regional vs. national average employment helps you understand if the supply of your occupations is a strength or weakness for your area, and how it is changing relative to the nation. An average area of this size would have 22,876\* employees, while there are 29,928 here. This higher than expected supply may make it easier to find candidates