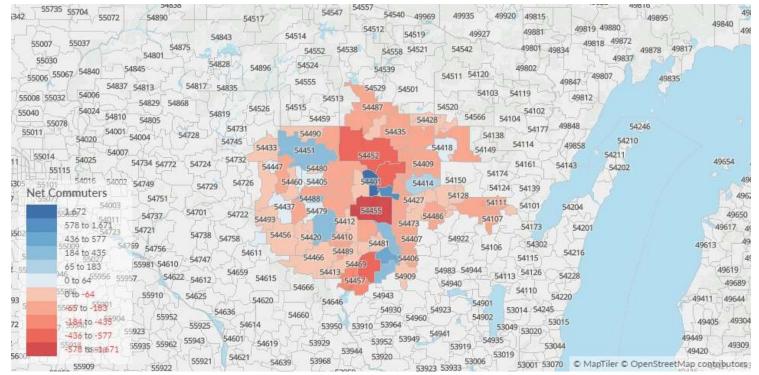

#### Place of Work vs Place of Residence

Understanding where talent in the region currently works compared to where talent lives can help you optimize site decisions.

#### Where Talent Works

| ZIP   | Name                     | 2022<br>Employment |
|-------|--------------------------|--------------------|
| 54401 | Wausau, WI (in Maratho   | 3,640              |
| 54476 | Schofield, WI (in Marath | 1,906              |
| 54449 | Marshfield, WI (in Woo   | 1,671              |
| 54467 | Plover, WI (in Portage c | 1,573              |
| 54481 | Stevens Point, WI (in Po | 1,544              |

#### Where Talent Lives

| ZIP   | Name                     | 2022<br>Workers |
|-------|--------------------------|-----------------|
| 54401 | Wausau, WI (in Maratho   | 1,968           |
| 54494 | Wisconsin Rapids, WI (i  | 1,846           |
| 54481 | Stevens Point, WI (in Po | 1,602           |
| 54403 | Wausau, WI (in Maratho   | 1,473           |
| 54449 | Marshfield, WI (in Woo   | 1,469           |