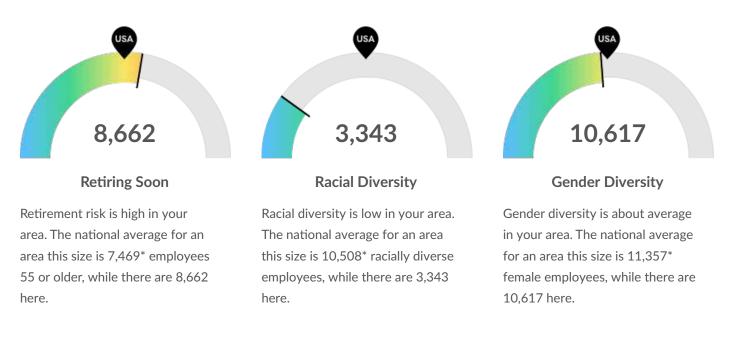

#### Retirement Risk Is High, While Overall Diversity Is Low

\*National average values are derived by taking the national value for your occupations and scaling it down to account for the difference in overall workforce size between the nation and your area. In other words, the values represent the national average adjusted for region size.

### **Occupation Age Breakdown**

|               | % of Jobs | Jobs  |
|---------------|-----------|-------|
| 14-18         | 4.8%      | 1,450 |
| • 19-24       | 10.5%     | 3,148 |
| • 25-34       | 18.2%     | 5,455 |
| 35-44         | 19.4%     | 5,801 |
| <b>4</b> 5-54 | 18.1%     | 5,413 |
| 55-64         | 20.0%     | 5,986 |
| 65+           | 8.9%      | 2,676 |

### **Occupation Race/Ethnicity Breakdown**

|                                                      | % of Jobs | Jobs   |
|------------------------------------------------------|-----------|--------|
| • White                                              | 88.8%     | 26,585 |
| Hispanic or Latino                                   | 5.5%      | 1,641  |
| Asian                                                | 2.5%      | 757    |
| Black or African American                            | 1.6%      | 469    |
| Two or More Races                                    | 1.1%      | 321    |
| <ul> <li>American Indian or Alaska Native</li> </ul> | 0.5%      | 137    |
| Native Hawaiian or Other Pacific Islander            | 0.1%      | 18     |

### **Occupation Gender Breakdown**