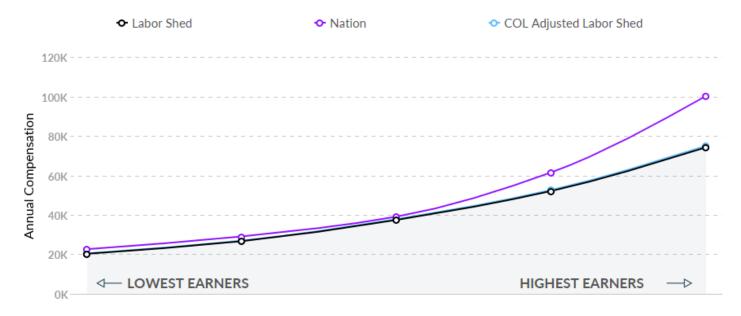

### Talent Is 4% Cheaper, While the Cost of Living May Make Attraction Difficult

In 2021, the median compensation for your occupations in your area is \$37,420. Based on the national median wage of \$39,079 for this position, this means you will spend about 4% less to employ your occupations here. However, their actual purchasing power will be 3% less than the national median when we adjust for regional cost of living (which is 1% lower than average). This may make it harder to attract talent to the region at this price.