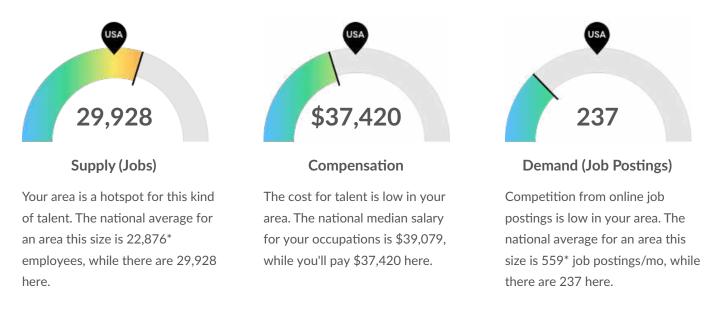

## Supply (Jobs)

#### Supply Is Higher Than the National Average

The regional vs. national average employment helps you understand if the supply of your occupations is a strength or weakness for your area, and how it is changing relative to the nation. An average area of this size would have 22,876\* employees, while there are 29,928 here. This higher than expected supply may make it easier to find candidates. The gap between expected and actual employment is expected to remain roughly the same over the next 5 years.

\*National average values are derived by taking the national value for your occupations and scaling it down to account for the difference in overall workforce size between the nation and your area. In other words, the values represent the national average adjusted for region size.

## Compensation

### Talent Is 4% Cheaper, While the Cost of Living May Make Attraction Difficult

In 2021, the median compensation for your occupations in your area is \$37,420. Based on the national median wage of \$39,079 for this position, this means you will spend about 4% less to employ your occupations here. However, their actual purchasing power will be 3% less than the national median when we adjust for regional cost of living (which is 1% lower than average). This may make it harder to attract talent to the region at this price.