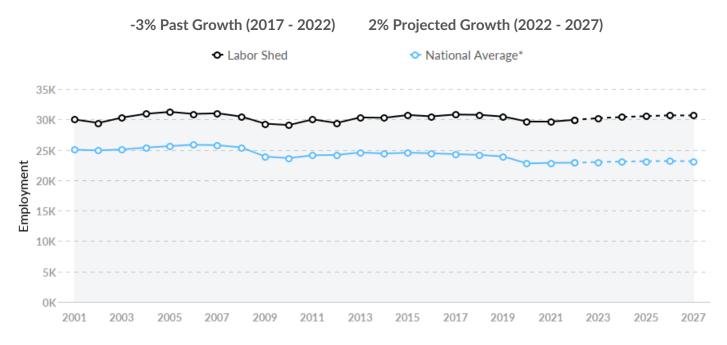

#### Supply Is Higher Than the National Average

The regional vs. national average employment helps you understand if the supply of your occupations is a strength or weakness for your area, and how it is changing relative to the nation. An average area of this size would have 22,876\* employees, while there are 29,928 here. This higher than expected supply may make it easier to find candidates. The gap between expected and actual employment is expected to remain roughly the same over the next 5 years.