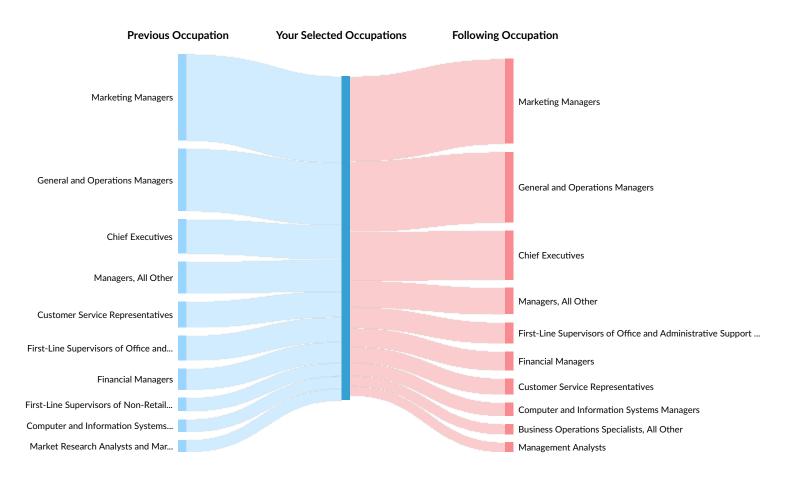

### **Occupation Gain and Drain**

The table below analyzes the profiles of current and past people in your selected occupations. The left column shows job transitions from other occupations to your selected occupations. The right column shows job transitions from your selected occupations to other occupations.

Please note, results are only available at the national level and the 2 and 5 digit SOC level. Other SOC levels will be converted to 5-digit SOC. Also your selection has been limited to 100 occupations.

The following represents the job transitions of employees in your selected occupations in the United States:

| Previous Occupations            | Transitions |
|---------------------------------|-------------|
| Marketing Managers              | 143,915     |
| General and Operations Managers | 103,699     |
| Chief Executives                | 57,177      |

| Previous Occupations                                                   | Transitions |
|------------------------------------------------------------------------|-------------|
| Managers, All Other                                                    | 52,803      |
| Customer Service Representatives                                       | 43,015      |
| First-Line Supervisors of Office and Administrative Support<br>Workers | 41,166      |
| Financial Managers                                                     | 34,964      |
| First-Line Supervisors of Non-Retail Sales Workers                     | 22,131      |
| Computer and Information Systems Managers                              | 20,685      |
| Market Research Analysts and Marketing Specialists                     | 19,709      |
| Business Operations Specialists, All Other                             | 18,530      |
| Management Analysts                                                    | 17,158      |
| First-Line Supervisors of Retail Sales Workers                         | 16,709      |
| Medical and Health Services Managers                                   | 12,076      |
| Public Relations Managers                                              | 11,917      |
| Sales and Related Workers, All Other                                   | 11,800      |
| Public Relations Specialists                                           | 10,514      |
| Project Management Specialists                                         | 9,897       |
| Training and Development Specialists                                   | 9,724       |
| Sales Engineers                                                        | 9,380       |
| Human Resources Specialists                                            | 9,225       |
| Computer Occupations, All Other                                        | 8,681       |
| Architectural and Engineering Managers                                 | 8,285       |
| Real Estate Sales Agents                                               | 8,167       |
| Insurance Sales Agents                                                 | 7,889       |
| Human Resources Managers                                               | 7,492       |
| Meeting, Convention, and Event Planners                                | 6,751       |
| Advertising and Promotions Managers                                    | 6,662       |