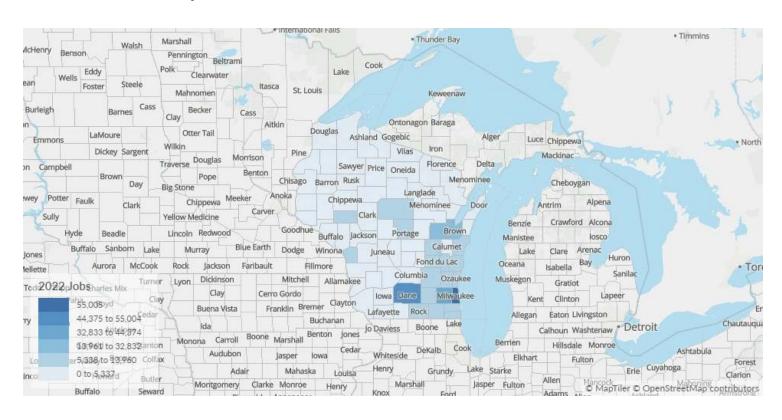

# Workforce Map

## Most Jobs are Found in the Animal Production Industry Sector

| Industry                                                               | % of Occupation in<br>Industry (2022) |
|------------------------------------------------------------------------|---------------------------------------|
| Animal Production                                                      | 6.6%                                  |
| Services to Buildings and Dwellings                                    | 4.5%                                  |
| Crop Production                                                        | 3.9%                                  |
| Building Material and Supplies Dealers                                 | 2.5%                                  |
| Restaurants and Other Eating Places                                    | 2.4%                                  |
| General Merchandise Stores, including Warehouse Clubs and Supercenters | 2.4%                                  |
| Other                                                                  | 77.6%                                 |

### Place of Work vs Place of Residence

Understanding where talent in Wisconsin currently works compared to where talent lives can help you optimize site decisions.

| Where Talent Works |                      | Where Talent Lives |        |                        |                 |
|--------------------|----------------------|--------------------|--------|------------------------|-----------------|
| County             | Name                 | 2022<br>Employment | County | Name                   | 2022<br>Workers |
| 55079              | Milwaukee County, WI | 55,005             | 55079  | Milwaukee County, WI   | 53,104          |
| 55025              | Dane County, WI      | 44,375             | 55025  | Dane County, WI        | 37,982          |
| 55133              | Waukesha County, WI  | 32,833             | 55133  | Waukesha County, WI    | 26,223          |
| 55009              | Brown County, WI     | 20,161             | 55009  | Brown County, WI       | 17,345          |
| 55087              | Outagamie County, WI | 14,761             | 55999  | [Wisconsin, county not | 13,960          |