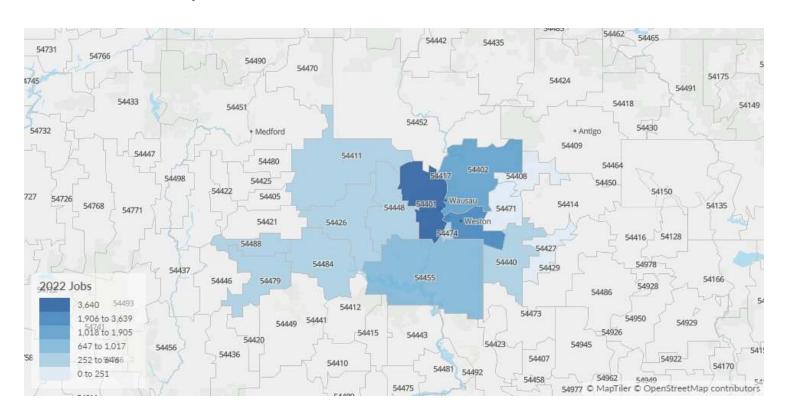

## Place of Work vs Place of Residence

Understanding where talent in Marathon County, WI currently works compared to where talent lives can help you optimize site decisions.

2022

466

| Where | Tal | ent | W | or! | ks |
|-------|-----|-----|---|-----|----|
|-------|-----|-----|---|-----|----|

# ZIP Name Employment 54401 Wausau, WI (in Maratho... 3,640 54476 Schofield, WI (in Marath... 1,906 54403 Wausau, WI (in Maratho... 1,018 54455 Mosinee, WI (in Marath... 647

Unity, WI (in Marathon ...

#### Where Talent Lives

| ZIP   | Name                     | Workers |
|-------|--------------------------|---------|
| 54401 | Wausau, WI (in Maratho   | 1,968   |
| 54403 | Wausau, WI (in Maratho   | 1,473   |
| 54455 | Mosinee, WI (in Marath   | 1,225   |
| 54476 | Schofield, WI (in Marath | 1,198   |
| 54411 | Athens, WI (in Maratho   | 555     |

54488