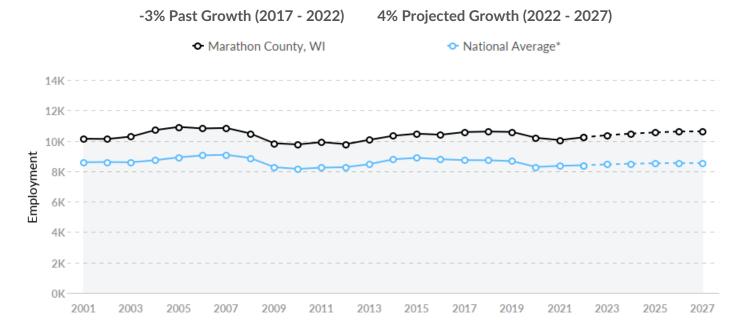

#### Supply (Jobs)

Marathon County, WI is a hotspot for this kind of talent. The national average for an area this size is 8,393\* employees, while there are 10,235 here.

## Supply Is Higher Than the National Average

The regional vs. national average employment helps you understand if the supply of your occupations is a strength or weakness for Marathon County, WI, and how it is changing relative to the nation. An average area of this size would have 8,393\* employees, while there are 10,235 here. This higher than expected supply may make it easier to find candidates. The gap between expected and actual employment is expected to increase over the next 5 years.

\*National average values are derived by taking the national value for your occupations and scaling it down to account for the difference in overall workforce size between the nation and Marathon County, WI. In other words, the values represent the national average adjusted for region size.