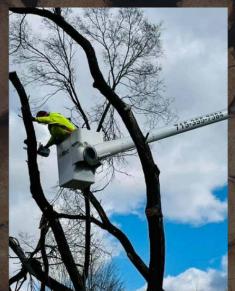

## REMOVAL + TRIMMING + PRUNING

## 24/7 EMERGENCY SERVICE + TREE HEALTH

OUR CERTIFIED ARBORIST AND TEAM OF HIGHLY SKILLED PROFESSIONALS HAVE THE ABILITY TO HANDLE ALL YOUR TREE SERVICE NEEDS. FROM TRIMMING AND REMOVING TREES AND SHRUBS TO PROVIDING ADVICE ON THE HEALTH OF YOUR TREE, WE OFFER FRIENDLY PERSONAL SERVICE, BACKED BY A DEDICATED STAFF AND THE HEAVY EQUIPMENT TO DO THE JOB.